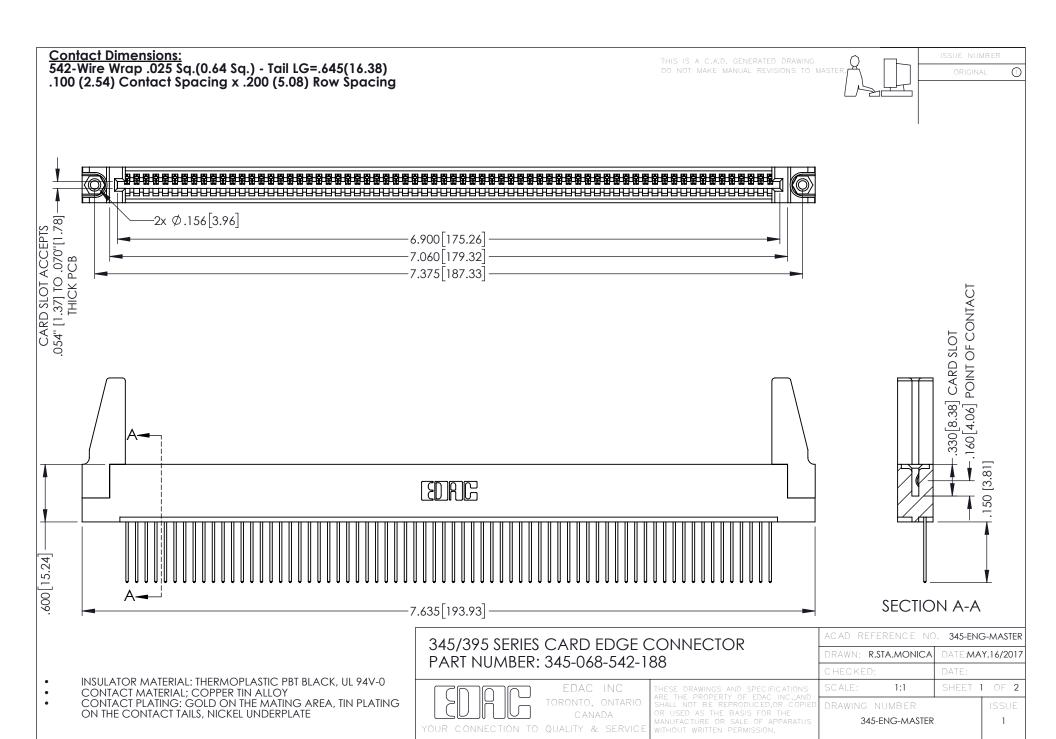

**Contact Code 558** 

Contact Code 559

**Contact Code 560** 

INSULATOR MATERIAL: THERMOPLASTIC POLYESTER, UL 94V-0

DAP MATERIAL AVAILABLE UPON REQUEST

CONTACT MATERIAL; COPPER ALLOY CONTACT PLATING: GOLD ON THE MATING AREA, TIN PLATING ON THE CONTACT TAILS, NICKEL UNDERPLATE

345/395 SERIES CARD EDGE CONNECTOR CONTACT CODE 555,556,558,559,560 DIMENSIONS

YOUR CONNECTION TO QUALITY & SERVICE

|      | ACAD REFERENCE NO. 345-ENG-MASTER |                  |
|------|-----------------------------------|------------------|
| S    | DRAWN: R.STA.MONICA               | DATE:MAY.16/2017 |
|      | CHECKED:                          | DATE:            |
| J ** | SCALE: 1:1                        | SHEET 2 OF 2     |
| ED   | DRAWING NUMBER                    | ISSUE            |

345-E