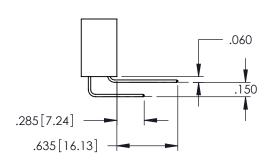

NDERPLATE

345/395 SERIES CARD EDGE CONNECTOR PART NUMBER: 345-090-525-558



| ACAD REFERENCE NO. 345-ENG-MASTER |                  |       |  |
|-----------------------------------|------------------|-------|--|
| DRAWN: R.STA.MONICA               | DATE:MAY.16/2017 |       |  |
| CHECKED:                          | DATE:            |       |  |
| SCALE: 1:1                        | SHEET 1          | OF 2  |  |
| DRAWING NUMBER                    |                  | ISSUE |  |
| 345-ENG-MASTER                    |                  | 1     |  |



.107 [2.72] .082 [2.08] .157 [4] .232 [5.89] .125(3.18) to .210(5.33) .125(3.18) to .210(5.33) Outside Tails Outside Tails .045(1.14) to .060(1.52) .045(1.14) to .060(1.52) Between Tails Between Tails **Contact Code 555 Contact Code 556** 







**Contact Code 558** 

## **Contact Code 559**

Contact Code 560

INSULATOR MATERIAL: THERMOPLASTIC POLYESTER, UL 94V-0

DAP MATERIAL AVAILABLE UPON REQUEST

CONTACT MATERIAL; COPPER ALLOY

CONTACT PLATING: GOLD ON THE MATING AREA, TIN PLATING ON THE CONTACT TAILS, NICKEL UNDERPLATE

## 345/395 SERIES CARD EDGE CONNECTOR CONTACT CODE 555,556,558,559,560 DIMENSIONS

YOUR CONNECTION TO QUALITY & SERVICE

|    | ACAD REFERENCE NO. 345-ENG-MASTE |                  |  |
|----|----------------------------------|------------------|--|
| 5  | DRAWN: R.STA.MONICA              | DATE:MAY.16/2017 |  |
|    | CHECKED:                         | DATE:            |  |
| ,  | SCALE: 1:1                       | SHEET 2 OF 2     |  |
| ΞD | DRAWING NUMBER                   | ISSUE            |  |

345-E