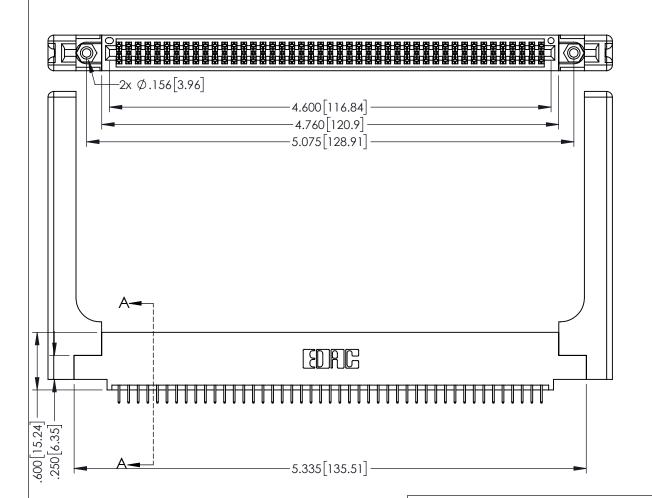

<u>Contact Dimensions:</u>
525-P.C. Tail .018 Sq.(0.46 Sq.) - Tail LG=.150(3.81)
.100 (2.54) Contact Spacing x .200 (5.08) Row Spacing

160[4.06] POINT OF CONTACT **SECTION A-A** 

INSULATOR MATERIAL: THERMOPLASTIC PBT BLACK, UL 94V-0

CONTACT MATERIAL; COPPER TIN ALLOY CONTACT PLATING: GOLD ON THE MATING AREA, TIN PLATING ON THE CONTACT TAILS, NICKEL UNDERPLATE

345/395 SERIES CARD EDGE CONNECTOR PART NUMBER: 345-090-525-558

| ACAD REFERENCE NO. 345-ENG-MASTER |                  |       |  |
|-----------------------------------|------------------|-------|--|
| DRAWN: R.STA.MONICA               | DATE:MAY.16/2017 |       |  |
| CHECKED:                          | DATE:            |       |  |
| SCALE: 1:1                        | SHEET 1          | OF 2  |  |
| DRAWING NUMBER                    |                  | ISSUE |  |
| 345-ENG-MASTER                    |                  | 1     |  |