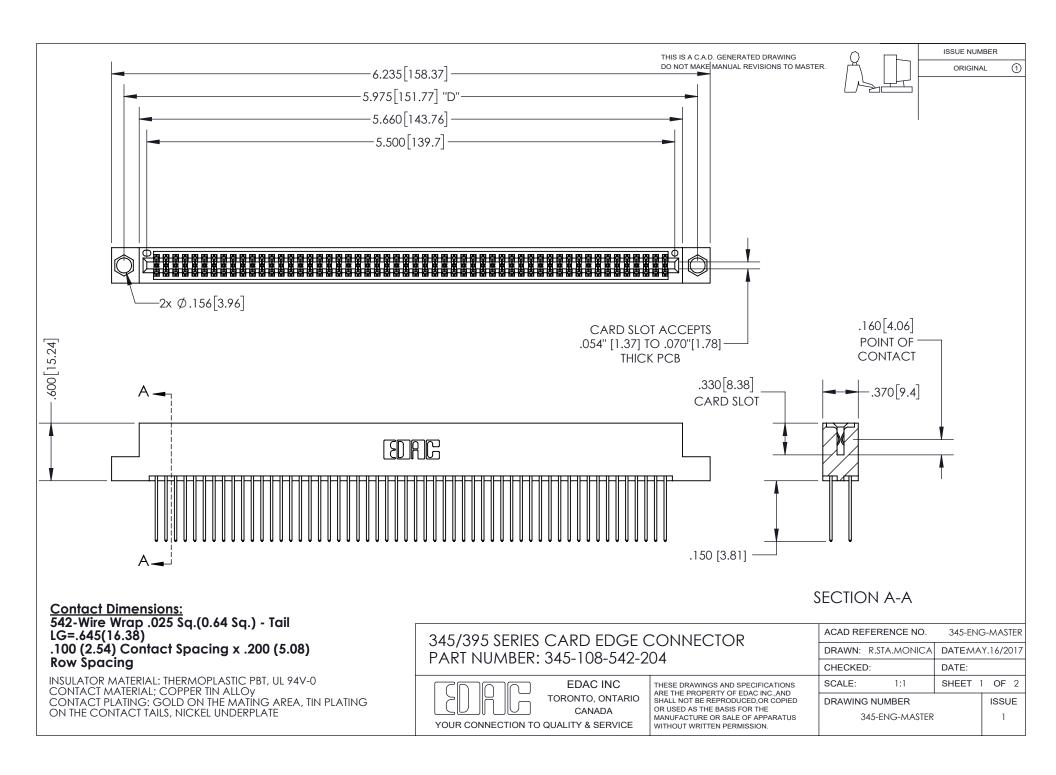

ISSUE NUMBER ORIGINAL

1

**Contact Code 558** 

**Contact Code 559** 

Contact Code 560

- INSULATOR MATERIAL: THERMOPLASTIC POLYESTER, UL 94V-0
- DAP MATERIAL AVAILABLE UPON REQUEST
- CONTACT MATERIAL; COPPER ALLOY