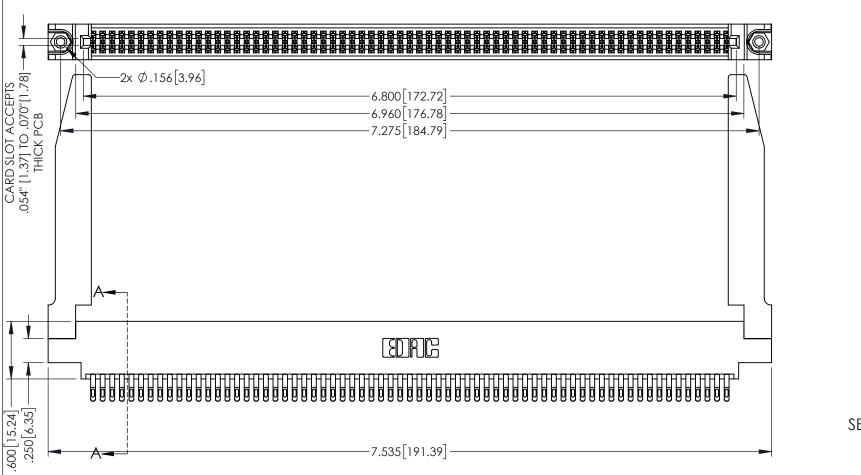

1

INSULATOR MATERIAL: THERMOPLASTIC PBT BLACK, UL 94V-0 CONTACT MATERIAL; COPPER TIN ALLOY

CONTACT PLATING: GOLD ON THE MATING AREA, TIN PLATING ON THE CONTACT TAILS, NICKEL UNDERPLATE

345/395 SERIES CARD EDGE CONNECTOR PART NUMBER: 345-134-555-878

YOUR CONNECTION TO QUALITY & SERVICE

| ACAD REFERENCE NO. 345-ENG-MASTER |                  |
|-----------------------------------|------------------|
| DRAWN: R.STA.MONICA               | DATE:MAY.16/2017 |
| CHECKED:                          | DATE:            |
| SCALE: 1:1                        | SHEET 1 OF 2     |
| DRAWING NUMBER                    | ISSUE            |
| 345-ENG-MASTER                    | 1                |