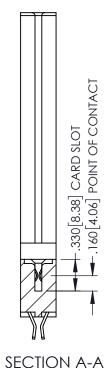

345/395 SERIES CARD EDGE CONNECTOR CONTACT CODE 555,556,558,559,560 DIMENSIONS

YOUR CONNECTION TO QUALITY & SERVICE

ACAD REFERENCE NO. 345-ENG-MASTER DATE:MAY.16/2017 DRAWN: R.STA.MONICA 1:1 SHEET 2 OF 2 345-ENG-MASTER