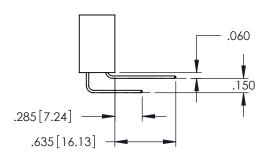

1

INSULATOR MATERIAL: THERMOPLASTIC PBT BLACK, UL 94V-0 CONTACT MATERIAL; COPPER TIN ALLOY

CONTACT PLATING: GOLD ON THE MATING AREA, TIN PLATING ON THE CONTACT TAILS, NICKEL UNDERPLATE

345/395 SERIES CARD EDGE CONNECTOR PART NUMBER: 345-134-555-878