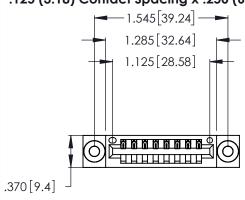

<u>Contact Dimensions:</u>
520-P.C. Tail .030x.018 (0.76x0.46) - Tail LG. = .175 (4.45) .125 (3.18) Contact Spacing x .250 (6.35) Row Spacing

- INSULATOR MATERIAL: THERMOPLASTIC POLYESTER, UL 94V-0 CONTACT MATERIAL; COPPER, NICKEL, TIN ALLOY CA-725
- CONTACT PLATING: GOLD ON THE MATING AREA, TIN-LEAD ON THE CONTACT TAILS, NICKEL UNDERPLATE