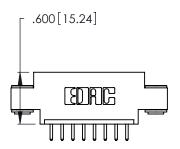

THIS IS A C.A.D. GENERATED DRAWING DO NOT MAKE MANUAL REVISIONS TO MASTER.

ISSUE NUMBER

ORIGINAL

1

346/396 SERIES CARD EDGE CONNECTOR PART NUMBER: 346-008-520-603

**EDAC INC** TORONTO, ONTARIO CANADA

THESE DRAWINGS AND SPECIFICATIONS ARE THE PROPERTY OF EDAC INC.,AND SHALL NOT BE REPRODUCED, OR COPIED OR USED AS THE BASIS FOR THE MANUFACTURE OR SALE OF APPARATUS WITHOUT WRITTEN PERMISSION.

346/396 SERIES CARD EDGE CONNECTOR CONTACT CODE 555,556,558,559,560 DIMENSIONS

YOUR CONNECTION TO QUALITY & SERVICE

**EDAC INC** TORONTO, ONTARIO CANADA

THESE DRAWINGS AND SPECIFICATIONS ARE THE PROPERTY OF EDAC INC.,AND SHALL NOT BE REPRODUCED, OR COPIED OR USED AS THE BASIS FOR THE MANUFACTURE OR SALE OF APPARATUS WITHOUT WRITTEN PERMISSION.