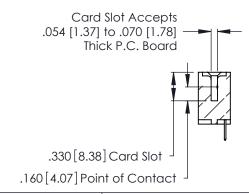

THIS IS A C.A.D. GENERATED DRAWING DO NOT MAKE MANUAL REVISIONS TO MASTER.

ISSUE NUMBER

ORIGINAL

1

**Contact Code 555** 

Contact Code 556

**Contact Code 558** 

**Contact Code 559** 

Contact Code 560

INSULATOR MATERIAL: THERMOPLASTIC POLYESTER, UL 94V-0 CONTACT MATERIAL; COPPER, NICKEL, TIN ALLOY CA-725 CONTACT PLATING: GOLD ON THE MATING AREA, TIN-LEAD

ON THE CONTACT TAILS, NICKEL UNDERPLATE