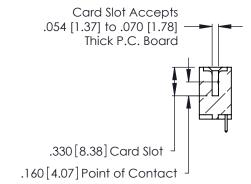

Contact Code 560

INSULATOR MATERIAL: THERMOPLASTIC POLYESTER, UL 94V-0 CONTACT MATERIAL; COPPER, NICKEL, TIN ALLOY CA-725 CONTACT PLATING: GOLD ON THE MATING AREA, TIN-LEAD

ON THE CONTACT TAILS, NICKEL UNDERPLATE

346/396 SERIES CARD EDGE CONNECTOR CONTACT CODE 555,556,558,559,560 DIMENSIONS

YOUR CONNECTION TO QUALITY & SERVICE

**EDAC INC** TORONTO, ONTARIO CANADA

THESE DRAWINGS AND SPECIFICATIONS ARE THE PROPERTY OF EDAC INC.,AND SHALL NOT BE REPRODUCED, OR COPIED OR USED AS THE BASIS FOR THE MANUFACTURE OR SALE OF APPARATUS WITHOUT WRITTEN PERMISSION.