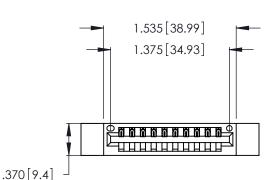

<u>Contact Dimensions:</u>
521-P.C. Tail .025 Sq. (0.64 Sq.) - Tail LG. =.150 (3.81)
.125 (3.18) Contact Spacing x .250 (6.35) Row Spacing

- INSULATOR MATERIAL: THERMOPLASTIC POLYESTER, UL 94V-0 CONTACT MATERIAL; COPPER, NICKEL, TIN ALLOY CA-725
- CONTACT PLATING: GOLD ON THE MATING AREA, TIN-LEAD ON THE CONTACT TAILS, NICKEL UNDERPLATE