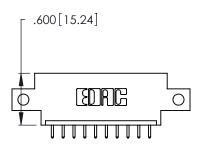

THIS IS A C.A.D. GENERATED DRAWING DO NOT MAKE MANUAL REVISIONS TO MASTER.

| 346/396 SERIES CARD EDGE CONNECTOR |
|------------------------------------|
| PART NUMBER: 346-010-521-612       |

**EDAC INC** TORONTO, ONTARIO CANADA