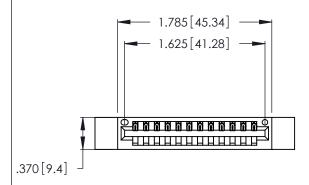

Contact Dimensions: 500-Wire Hole .050x.025 (1.27x0.64) - Tail LG. =.260 (6.60) .125 (3.18) Contact Spacing x .250 (6.35) Row Spacing

- INSULATOR MATERIAL: THERMOPLASTIC POLYESTER, UL 94V-0 CONTACT MATERIAL; COPPER, NICKEL, TIN ALLOY CA-725
- CONTACT PLATING: GOLD ON THE MATING AREA, TIN-LEAD ON THE CONTACT TAILS, NICKEL UNDERPLATE

THIS IS A C.A.D. GENERATED DRAWING DO NOT MAKE MANUAL REVISIONS TO MASTER.

1

| 346/396 SERIES CARD EDGE CONNECTOR |
|------------------------------------|
| PART NUMBER: 346-012-500-612       |

**EDAC INC** TORONTO, ONTARIO CANADA