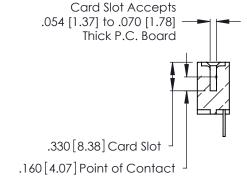

**Contact Code 560** 

INSULATOR MATERIAL: THERMOPLASTIC POLYESTER, UL 94V-0 CONTACT MATERIAL; COPPER, NICKEL, TIN ALLOY CA-725 CONTACT PLATING: GOLD ON THE MATING AREA, TIN-LEAD

ON THE CONTACT TAILS, NICKEL UNDERPLATE

346/396 SERIES CARD EDGE CONNECTOR CONTACT CODE 555,556,558,559,560 DIMENSIONS

YOUR CONNECTION TO QUALITY & SERVICE

**EDAC INC** TORONTO, ONTARIO CANADA

THESE DRAWINGS AND SPECIFICATIONS ARE THE PROPERTY OF EDAC INC.,AND SHALL NOT BE REPRODUCED, OR COPIED OR USED AS THE BASIS FOR THE MANUFACTURE OR SALE OF APPARATUS WITHOUT WRITTEN PERMISSION.