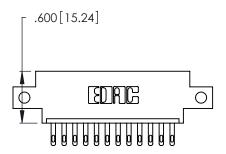

THIS IS A C.A.D. GENERATED DRAWING DO NOT MAKE MANUAL REVISIONS TO MASTER.

1

| 346/396 SERIES CARD EDGE CONNECTOR |
|------------------------------------|
| PART NUMBER: 346-012-500-612       |

**EDAC INC** TORONTO, ONTARIO CANADA

THESE DRAWINGS AND SPECIFICATIONS ARE THE PROPERTY OF EDAC INC., AND SHALL NOT BE REPRODUCED, OR COPIED OR USED AS THE BASIS FOR THE MANUFACTURE OR SALE OF APPARATUS WITHOUT WRITTEN PERMISSION.

| ACAD REFERENCE NO. |        | 346-ENG-MASTER |           |
|--------------------|--------|----------------|-----------|
| DRAWN:             | J.LEE  | DATE: AF       | PR. 22/09 |
| CHECKED:           |        | DATE:          |           |
| SCALE:             | N.T.S  | SHEET          | OF 2      |
| DRAWING N          | IUMBER |                | ISSUE     |
| 346                |        | 1              |           |