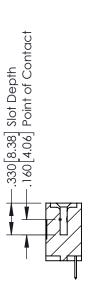

ATERIAL: THERMOPLASTIC POLYESTER, UL 94V-0 CONTACT MATERIAL; COPPER, NICKEL, TIN ALLOY CA-725 CONTACT PLATING: GOLD ON THE MATING AREA, TIN-LEAD
  - ON THE CONTACT TAILS, NICKEL UNDERPLATE

346/396 SERIES CARD EDGE CONNECTOR PART NUMBER: 346-012-520-102



**EDAC INC** TORONTO, ONTARIO CANADA

THESE DRAWINGS AND SPECIFICATIONS ARE THE PROPERTY OF EDAC INC.,AND SHALL NOT BE REPRODUCED, OR COPIED OR USED AS THE BASIS FOR THE MANUFACTURE OR SALE OF APPARATUS WITHOUT WRITTEN PERMISSION.

| ACAD REFERENCE NO. | 346-ENG-MASTER   |
|--------------------|------------------|
| DRAWN: J.LEE       | DATE: APR. 22/09 |
| CHECKED:           | DATE:            |
| SCALE: 1:1         | SHEET 1 OF 2     |
| DRAWING NUMBER     | ISSUE            |
|                    | _   ,            |

346-ENG-MASTER



SECTION A-A



ISSUE NUMBER ORIGINAL 1



## **Contact Code 555**

## **Contact Code 556**



INSULATOR MATERIAL: THERMOPLASTIC POLYESTER, UL 94V-0 CONTACT MATERIAL; COPPER, NICKEL, TIN ALLOY CA-725 CONTACT PLATING: GOLD ON THE MATING AREA, TIN-LEAD

ON THE CONTACT TAILS, NICKEL UNDERPLATE

## 346/396 SERIES CARD EDGE CONNECTOR CONTACT CODE 555,556,558,559,560 DIMENSIONS

YOUR CONNECTION TO QUALITY & SERVICE

**EDAC INC** TORONTO, ONTARIO CANADA

THESE DRAWINGS AND SPECIFICATIONS ARE THE PROPERTY OF EDAC INC.,AND SHALL NOT BE REPRODUCED, OR COPIED OR USED AS THE BASIS FOR THE MANUFACTURE OR SALE OF APPARATUS WITHOUT WRITTEN PERMISSION.

|   | ACAD REFERENCE NO. | 346-ENG-MASTER   |
|---|--------------------|------------------|
|   | DRAWN: J.LEE       | DATE: APR. 22/09 |
| ) | CHECKED: