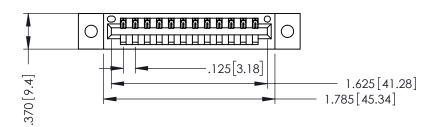

346/396 SERIES CARD EDGE CONNECTOR PART NUMBER: 346-012-520-102

**EDAC INC** TORONTO, ONTARIO CANADA

THESE DRAWINGS AND SPECIFICATIONS ARE THE PROPERTY OF EDAC INC.,AND SHALL NOT BE REPRODUCED, OR COPIED OR USED AS THE BASIS FOR THE MANUFACTURE OR SALE OF APPARATUS WITHOUT WRITTEN PERMISSION.

THIS IS A C.A.D. GENERATED DRAWING DO NOT MAKE MANUAL REVISIONS TO MASTER.

ISSUE NUMBER

ORIGINAL

1

- INSULATOR MATERIAL: THERMOPLASTIC POLYESTER, UL 94V-0 CONTACT MATERIAL; COPPER, NICKEL, TIN ALLOY CA-725 CONTACT PLATING: GOLD ON THE MATING AREA, TIN-LEAD
  - ON THE CONTACT TAILS, NICKEL UNDERPLATE