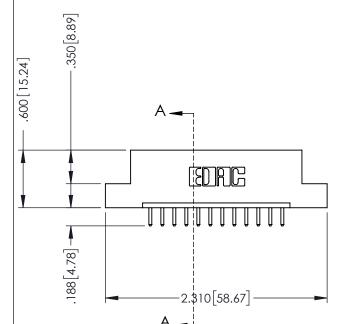

## 346/396 SERIES CARD EDGE CONNECTOR CONTACT CODE 555,556,558,559,560 DIMENSIONS

YOUR CONNECTION TO QUALITY & SERVICE

**EDAC INC** TORONTO, ONTARIO CANADA

THESE DRAWINGS AND SPECIFICATIONS ARE THE PROPERTY OF EDAC INC.,AND SHALL NOT BE REPRODUCED, OR COPIED OR USED AS THE BASIS FOR THE MANUFACTURE OR SALE OF APPARATUS WITHOUT WRITTEN PERMISSION.

## **Contact Code 555**

## **Contact Code 556**

INSULATOR MATERIAL: THERMOPLASTIC POLYESTER, UL 94V-0 CONTACT MATERIAL; COPPER, NICKEL, TIN ALLOY CA-725 CONTACT PLATING: GOLD ON THE MATING AREA, TIN-LEAD

ON THE CONTACT TAILS, NICKEL UNDERPLATE