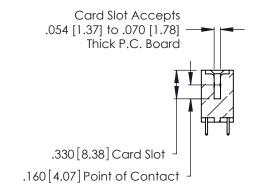

<u>Contact Dimensions:</u>
521-P.C. Tail .025 Sq. (0.64 Sq.) - Tail LG. =.150 (3.81)
.125 (3.18) Contact Spacing x .250 (6.35) Row Spacing

INSULATOR MATERIAL: THERMOPLASTIC POLYESTER, UL 94V-0 CONTACT MATERIAL; COPPER, NICKEL, TIN ALLOY CA-725