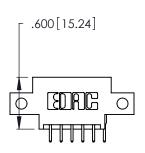

CONTACT PLATING: GOLD ON THE MATING AREA, TIN-LEAD ON THE CONTACT TAILS, NICKEL UNDERPLATE

346/396 SERIES CARD EDGE CONNECTOR PART NUMBER: 346-012-521-812

YOUR CONNECTION TO QUALITY & SERVICE

**EDAC INC** TORONTO, ONTARIO CANADA

## 346/396 SERIES CARD EDGE CONNECTOR CONTACT CODE 555,556,558,559,560 DIMENSIONS

YOUR CONNECTION TO QUALITY & SERVICE

**EDAC INC** TORONTO, ONTARIO CANADA

THESE DRAWINGS AND SPECIFICATIONS ARE THE PROPERTY OF EDAC INC.,AND SHALL NOT BE REPRODUCED, OR COPIED OR USED AS THE BASIS FOR THE MANUFACTURE OR SALE OF APPARATUS WITHOUT WRITTEN PERMISSION.