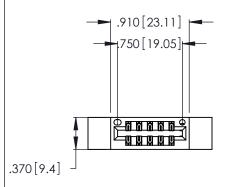

<u>Contact Dimensions:</u>
521-P.C. Tail .025 Sq. (0.64 Sq.) - Tail LG. =.150 (3.81)
.125 (3.18) Contact Spacing x .250 (6.35) Row Spacing

INSULATOR MATERIAL: THERMOPLASTIC POLYESTER, UL 94V-0 CONTACT MATERIAL; COPPER, NICKEL, TIN ALLOY CA-725

.375 [9.54]