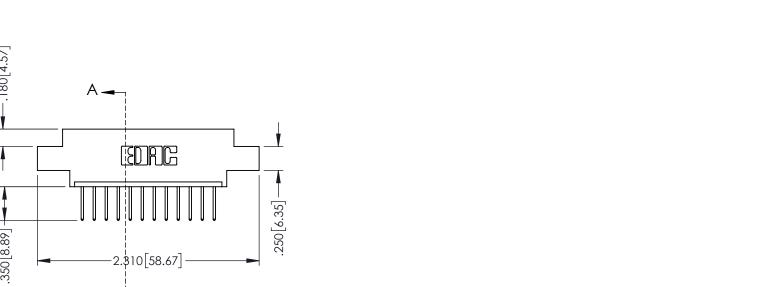

**SECTION A-A** 

.330 [8.38] Slot Depth .160 [4.06] Point of Contact

346-ENG-MASTER

ISSUE NUMBER ORIGINAL 1

## 346/396 SERIES CARD EDGE CONNECTOR CONTACT CODE 555,556,558,559,560 DIMENSIONS

YOUR CONNECTION TO QUALITY & SERVICE

**EDAC INC** TORONTO, ONTARIO CANADA

THESE DRAWINGS AND SPECIFICATIONS ARE THE PROPERTY OF EDAC INC.,AND SHALL NOT BE REPRODUCED, OR COPIED OR USED AS THE BASIS FOR THE MANUFACTURE OR SALE OF APPARATUS WITHOUT WRITTEN PERMISSION.