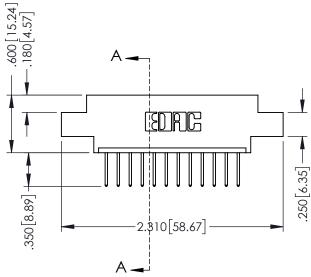

## 346/396 SERIES CARD EDGE CONNECTOR CONTACT CODE 555,556,558,559,560 DIMENSIONS

YOUR CONNECTION TO QUALITY & SERVICE

**EDAC INC** TORONTO, ONTARIO CANADA

THESE DRAWINGS AND SPECIFICATIONS ARE THE PROPERTY OF EDAC INC.,AND SHALL NOT BE REPRODUCED, OR COPIED OR USED AS THE BASIS FOR THE MANUFACTURE OR SALE OF APPARATUS WITHOUT WRITTEN PERMISSION.

**SECTION A-A** 

.330 [8.38] Slot Depth .160 [4.06] Point of Contact

346-ENG-MASTER

ISSUE NUMBER ORIGINAL 1