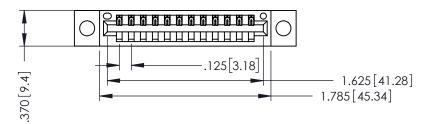

346/396 SERIES CARD EDGE CONNECTOR PART NUMBER: 346-012-526-604

YOUR CONNECTION TO QUALITY & SERVICE

**EDAC INC** TORONTO, ONTARIO CANADA

THESE DRAWINGS AND SPECIFICATIONS ARE THE PROPERTY OF EDAC INC., AND SHALL NOT BE REPRODUCED,OR COPIED OR USED AS THE BASIS FOR THE MANUFACTURE OR SALE OF APPARATUS WITHOUT WRITTEN PERMISSION.

THIS IS A C.A.D. GENERATED DRAWING DO NOT MAKE MANUAL REVISIONS TO MASTER.

ISSUE NUMBER

ORIGINAL

1

INSULATOR MATERIAL: THERMOPLASTIC POLYESTER, UL 94V-0 CONTACT MATERIAL; COPPER, NICKEL, TIN ALLOY CA-725 CONTACT PLATING: GOLD ON THE MATING AREA, TIN-LEAD ON THE CONTACT TAILS, NICKEL UNDERPLATE