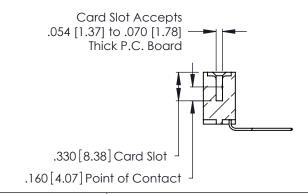

THIS IS A C.A.D. GENERATED DRAWING DO NOT MAKE MANUAL REVISIONS TO MASTER.

ISSUE NUMBER

ORIGINAL

1

**Contact Code 555** 

Contact Code 556

**Contact Code 558** 

**Contact Code 559** 

**Contact Code 560** 

INSULATOR MATERIAL: THERMOPLASTIC POLYESTER, UL 94V-0 CONTACT MATERIAL; COPPER, NICKEL, TIN ALLOY CA-725 CONTACT PLATING: GOLD ON THE MATING AREA, TIN-LEAD

ON THE CONTACT TAILS, NICKEL UNDERPLATE