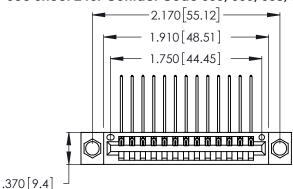

Contact Dimensions:
559-90 Degree Bend (Code 541 Contacts)
See Sheet 2 for Contact Code 555, 556, 558, 559, 560 Dimensions

- INSULATOR MATERIAL: THERMOPLASTIC POLYESTER, UL 94V-0 CONTACT MATERIAL; COPPER, NICKEL, TIN ALLOY CA-725
- CONTACT PLATING: GOLD ON THE MATING AREA, TIN-LEAD ON THE CONTACT TAILS, NICKEL UNDERPLATE

THIS IS A C.A.D. GENERATED DRAWING DO NOT MAKE MANUAL REVISIONS TO MASTER.

| 346/396 SERIES CARD EDGE CONNECTOR |
|------------------------------------|
| PART NUMBER: 346-013-559-604       |

**EDAC INC** TORONTO, ONTARIO CANADA