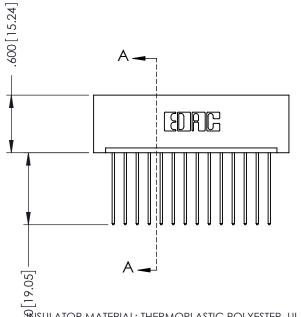

THIS IS A C.A.D. GENERATED DRAWING DO NOT MAKE MANUAL REVISIONS TO MASTER.

ISSUE NUMBER

ORIGINAL

1

RISULATOR MATERIAL: THERMOPLASTIC POLYESTER, UL 94V-0
PONTACT MATERIAL; COPPER, NICKEL, TIN ALLOY CA-725
CONTACT PLATING GOLD ON THE MATING AREA, TIN-LEAD ON THE CONTACT TAILS, NICKEL UNDERPLATE

346/396 SERIES CARD EDGE CONNECTOR PART NUMBER: 346-014-541-101

YOUR CONNECTION TO QUALITY & SERVICE

**EDAC INC** TORONTO, ONTARIO CANADA

THESE DRAWINGS AND SPECIFICATIONS ARE THE PROPERTY OF EDAC INC., AND SHALL NOT BE REPRODUCED,OR COPIED OR USED AS THE BASIS FOR THE MANUFACTURE OR SALE OF APPARATUS WITHOUT WRITTEN PERMISSION.