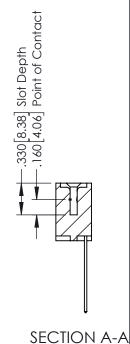

THIS IS A C.A.D. GENERATED DRAWING DO NOT MAKE MANUAL REVISIONS TO MASTER.

ISSUE NUMBER

ORIGINAL

1

RISULATOR MATERIAL: THERMOPLASTIC POLYESTER, UL 94V-0
PONTACT MATERIAL; COPPER, NICKEL, TIN ALLOY CA-725
CONTACT PLATING GOLD ON THE MATING AREA, TIN-LEAD ON THE CONTACT TAILS, NICKEL UNDERPLATE