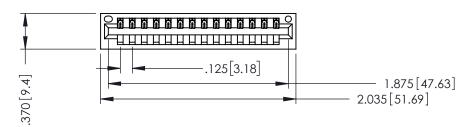

346/396 SERIES CARD EDGE CONNECTOR PART NUMBER: 346-014-541-101

YOUR CONNECTION TO QUALITY & SERVICE

**EDAC INC** TORONTO, ONTARIO CANADA

THESE DRAWINGS AND SPECIFICATIONS ARE THE PROPERTY OF EDAC INC., AND SHALL NOT BE REPRODUCED,OR COPIED OR USED AS THE BASIS FOR THE MANUFACTURE OR SALE OF APPARATUS WITHOUT WRITTEN PERMISSION.

THIS IS A C.A.D. GENERATED DRAWING DO NOT MAKE MANUAL REVISIONS TO MASTER.

ISSUE NUMBER

ORIGINAL

1

RISULATOR MATERIAL: THERMOPLASTIC POLYESTER, UL 94V-0
PONTACT MATERIAL; COPPER, NICKEL, TIN ALLOY CA-725
CONTACT PLATING GOLD ON THE MATING AREA, TIN-LEAD ON THE CONTACT TAILS, NICKEL UNDERPLATE