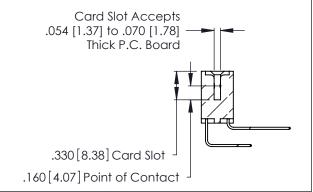

**Contact Code 560** 

INSULATOR MATERIAL: THERMOPLASTIC POLYESTER, UL 94V-0 CONTACT MATERIAL; COPPER, NICKEL, TIN ALLOY CA-725 CONTACT PLATING: GOLD ON THE MATING AREA, TIN-LEAD

ON THE CONTACT TAILS, NICKEL UNDERPLATE

346/396 SERIES CARD EDGE CONNECTOR CONTACT CODE 555,556,558,559,560 DIMENSIONS

YOUR CONNECTION TO QUALITY & SERVICE

**EDAC INC** TORONTO, ONTARIO CANADA

THESE DRAWINGS AND SPECIFICATIONS ARE THE PROPERTY OF EDAC INC.,AND SHALL NOT BE REPRODUCED, OR COPIED OR USED AS THE BASIS FOR THE MANUFACTURE OR SALE OF APPARATUS WITHOUT WRITTEN PERMISSION.