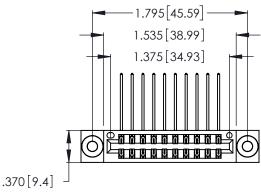

Contact Dimensions:
558-90 Degree Bend (Code 541 Contacts)
See Sheet 2 for Contact Code 555, 556, 558, 559, 560 Dimensions

- INSULATOR MATERIAL: THERMOPLASTIC POLYESTER, UL 94V-0 CONTACT MATERIAL; COPPER, NICKEL, TIN ALLOY CA-725
- CONTACT PLATING: GOLD ON THE MATING AREA, TIN-LEAD ON THE CONTACT TAILS, NICKEL UNDERPLATE

THIS IS A C.A.D. GENERATED DRAWING DO NOT MAKE MANUAL REVISIONS TO MASTER.

| 346/396 SERIES CARD EDGE CONNECTOR |
|------------------------------------|
| PART NUMBER: 346-020-558-803       |

**EDAC INC** TORONTO, ONTARIO CANADA