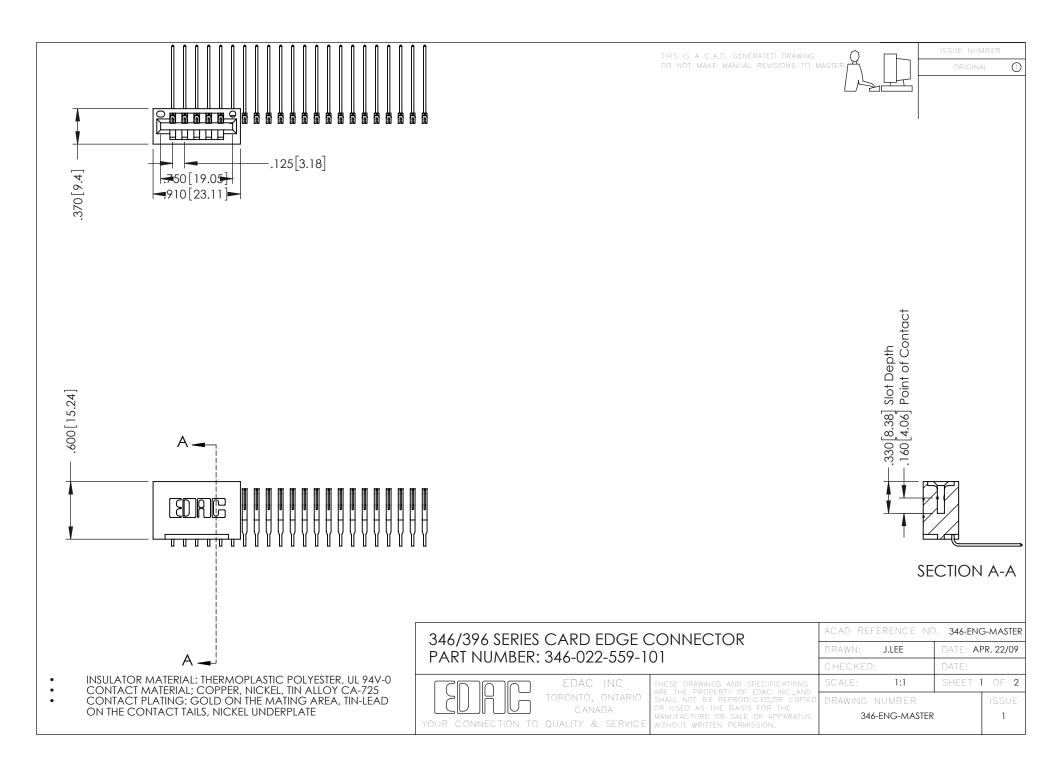

**Contact Code 555** 

**Contact Code 556** 

INSULATOR MATERIAL: THERMOPLASTIC POLYESTER, UL 94V-0 CONTACT MATERIAL; COPPER, NICKEL, TIN ALLOY CA-725

CONTACT PLATING: GOLD ON THE MATING AREA, TIN-LEAD ON THE CONTACT TAILS, NICKEL UNDERPLATE