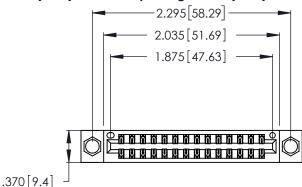

<u>Contact Dimensions:</u>
522-P.C. Tail .025 Sq. (0.64 Sq.) - Tail LG. = .440 (11.18)
.125 (3.18) Contact Spacing x .250 (6.35) Row Spacing

- INSULATOR MATERIAL: THERMOPLASTIC POLYESTER, UL 94V-0 CONTACT MATERIAL; COPPER, NICKEL, TIN\_ALLOY CA-725
- CONTACT PLATING: GOLD ON THE MATING AREA, TIN-LEAD ON THE CONTACT TAILS, NICKEL UNDERPLATE

THIS IS A C.A.D. GENERATED DRAWING DO NOT MAKE MANUAL REVISIONS TO MASTER.

346/396 SERIES CARD EDGE CONNECTOR PART NUMBER: 346-028-522-804

**EDAC INC** TORONTO, ONTARIO CANADA

THESE DRAWINGS AND SPECIFICATIONS ARE THE PROPERTY OF EDAC INC.,AND SHALL NOT BE REPRODUCED, OR COPIED OR USED AS THE BASIS FOR THE MANUFACTURE OR SALE OF APPARATUS WITHOUT WRITTEN PERMISSION.