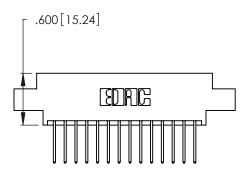

THIS IS A C.A.D. GENERATED DRAWING DO NOT MAKE MANUAL REVISIONS TO MASTER.

346/396 SERIES CARD EDGE CONNECTOR PART NUMBER: 346-028-522-804

**EDAC INC** TORONTO, ONTARIO CANADA

THESE DRAWINGS AND SPECIFICATIONS ARE THE PROPERTY OF EDAC INC.,AND SHALL NOT BE REPRODUCED, OR COPIED OR USED AS THE BASIS FOR THE MANUFACTURE OR SALE OF APPARATUS WITHOUT WRITTEN PERMISSION.

**Contact Code 560** 

INSULATOR MATERIAL: THERMOPLASTIC POLYESTER, UL 94V-0 CONTACT MATERIAL; COPPER, NICKEL, TIN ALLOY CA-725 CONTACT PLATING: GOLD ON THE MATING AREA, TIN-LEAD

ON THE CONTACT TAILS, NICKEL UNDERPLATE