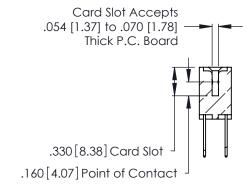

**Contact Code 560** 

INSULATOR MATERIAL: THERMOPLASTIC POLYESTER, UL 94V-0 CONTACT MATERIAL; COPPER, NICKEL, TIN ALLOY CA-725 CONTACT PLATING: GOLD ON THE MATING AREA, TIN-LEAD

ON THE CONTACT TAILS, NICKEL UNDERPLATE

346/396 SERIES CARD EDGE CONNECTOR CONTACT CODE 555,556,558,559,560 DIMENSIONS

YOUR CONNECTION TO QUALITY & SERVICE

**EDAC INC** TORONTO, ONTARIO CANADA

THESE DRAWINGS AND SPECIFICATIONS ARE THE PROPERTY OF EDAC INC.,AND SHALL NOT BE REPRODUCED, OR COPIED OR USED AS THE BASIS FOR THE MANUFACTURE OR SALE OF APPARATUS WITHOUT WRITTEN PERMISSION.