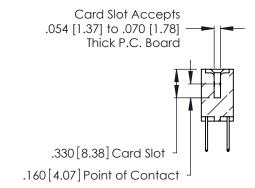

THIS IS A C.A.D. GENERATED DRAWING DO NOT MAKE MANUAL REVISIONS TO MASTER.

ISSUE NUMBER

ORIGINAL

1

**Contact Code 555** 

Contact Code 556

**Contact Code 558** 

**Contact Code 559** 

Contact Code 560

INSULATOR MATERIAL: THERMOPLASTIC POLYESTER, UL 94V-0 CONTACT MATERIAL; COPPER, NICKEL, TIN ALLOY CA-725 CONTACT PLATING: GOLD ON THE MATING AREA, TIN-LEAD

ON THE CONTACT TAILS, NICKEL UNDERPLATE