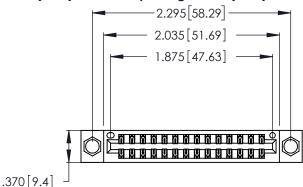

<u>Contact Dimensions:</u>
526-P.C. Tail .018 Sq. (0.46 Sq.) - Tail LG. =.350 (8.89)
.125 (3.18) Contact Spacing x .250 (6.35) Row Spacing

- INSULATOR MATERIAL: THERMOPLASTIC POLYESTER, UL 94V-0 CONTACT MATERIAL; COPPER, NICKEL, TIN\_ALLOY CA-725
- CONTACT PLATING: GOLD ON THE MATING AREA, TIN-LEAD ON THE CONTACT TAILS, NICKEL UNDERPLATE

THIS IS A C.A.D. GENERATED DRAWING DO NOT MAKE MANUAL REVISIONS TO MASTER.

346/396 SERIES CARD EDGE CONNECTOR PART NUMBER: 346-028-526-204

**EDAC INC** TORONTO, ONTARIO CANADA

THESE DRAWINGS AND SPECIFICATIONS ARE THE PROPERTY OF EDAC INC., AND SHALL NOT BE REPRODUCED, OR COPIED OR USED AS THE BASIS FOR THE MANUFACTURE OR SALE OF APPARATUS WITHOUT WRITTEN PERMISSION.