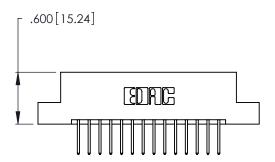

THIS IS A C.A.D. GENERATED DRAWING DO NOT MAKE MANUAL REVISIONS TO MASTER.

346/396 SERIES CARD EDGE CONNECTOR PART NUMBER: 346-028-526-204

**EDAC INC** TORONTO, ONTARIO CANADA

THESE DRAWINGS AND SPECIFICATIONS ARE THE PROPERTY OF EDAC INC., AND SHALL NOT BE REPRODUCED, OR COPIED OR USED AS THE BASIS FOR THE MANUFACTURE OR SALE OF APPARATUS WITHOUT WRITTEN PERMISSION.

346/396 SERIES CARD EDGE CONNECTOR CONTACT CODE 555,556,558,559,560 DIMENSIONS

YOUR CONNECTION TO QUALITY & SERVICE

**EDAC INC** TORONTO, ONTARIO CANADA

THESE DRAWINGS AND SPECIFICATIONS ARE THE PROPERTY OF EDAC INC.,AND SHALL NOT BE REPRODUCED, OR COPIED OR USED AS THE BASIS FOR THE MANUFACTURE OR SALE OF APPARATUS WITHOUT WRITTEN PERMISSION.