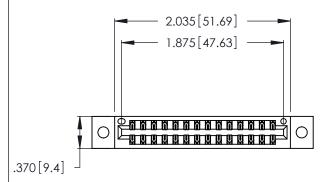

<u>Contact Dimensions:</u>
540-Wire Wrap .025 Sq. (0.64 Sq.) - Tail LG. =.560 (14.22)
.125 (3.18) Contact Spacing x .250 (6.35) Row Spacing

- INSULATOR MATERIAL: THERMOPLASTIC POLYESTER, UL 94V-0 CONTACT MATERIAL; COPPER, NICKEL, TIN ALLOY CA-725
- CONTACT PLATING: GOLD ON THE MATING AREA, TIN-LEAD ON THE CONTACT TAILS, NICKEL UNDERPLATE

THIS IS A C.A.D. GENERATED DRAWING DO NOT MAKE MANUAL REVISIONS TO MASTER.

346/396 SERIES CARD EDGE CONNECTOR PART NUMBER: 346-028-540-202

**EDAC INC** TORONTO, ONTARIO CANADA

THESE DRAWINGS AND SPECIFICATIONS ARE THE PROPERTY OF EDAC INC.,AND SHALL NOT BE REPRODUCED, OR COPIED OR USED AS THE BASIS FOR THE MANUFACTURE OR SALE OF APPARATUS WITHOUT WRITTEN PERMISSION.