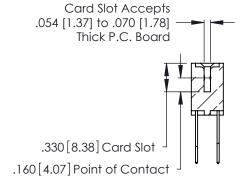

THIS IS A C.A.D. GENERATED DRAWING DO NOT MAKE MANUAL REVISIONS TO MASTER.

ISSUE NUMBER

ORIGINAL

1

**Contact Code 555** 

Contact Code 556

**Contact Code 558** 

**Contact Code 559** 

Contact Code 560

INSULATOR MATERIAL: THERMOPLASTIC POLYESTER, UL 94V-0 CONTACT MATERIAL; COPPER, NICKEL, TIN ALLOY CA-725 CONTACT PLATING: GOLD ON THE MATING AREA, TIN-LEAD

ON THE CONTACT TAILS, NICKEL UNDERPLATE