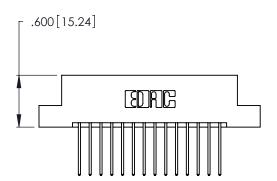

THIS IS A C.A.D. GENERATED DRAWING DO NOT MAKE MANUAL REVISIONS TO MASTER.

346/396 SERIES CARD EDGE CONNECTOR PART NUMBER: 346-028-540-202

**EDAC INC** TORONTO, ONTARIO CANADA

THESE DRAWINGS AND SPECIFICATIONS ARE THE PROPERTY OF EDAC INC.,AND SHALL NOT BE REPRODUCED, OR COPIED OR USED AS THE BASIS FOR THE MANUFACTURE OR SALE OF APPARATUS WITHOUT WRITTEN PERMISSION.

346/396 SERIES CARD EDGE CONNECTOR CONTACT CODE 555,556,558,559,560 DIMENSIONS

YOUR CONNECTION TO QUALITY & SERVICE

**EDAC INC** TORONTO, ONTARIO CANADA

THESE DRAWINGS AND SPECIFICATIONS ARE THE PROPERTY OF EDAC INC.,AND SHALL NOT BE REPRODUCED, OR COPIED OR USED AS THE BASIS FOR THE MANUFACTURE OR SALE OF APPARATUS WITHOUT WRITTEN PERMISSION.