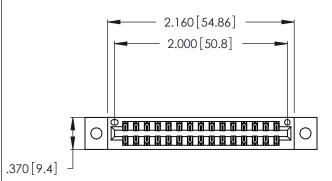

THIS IS A C.A.D. GENERATED DRAWING DO NOT MAKE MANUAL REVISIONS TO MASTER.

| 346/396 SERIES CARD EDGE CONNECTOR |
|------------------------------------|
| PART NUMBER: 346-030-526-202       |

**EDAC INC** TORONTO, ONTARIO CANADA

THESE DRAWINGS AND SPECIFICATIONS ARE THE PROPERTY OF EDAC INC.,AND SHALL NOT BE REPRODUCED, OR COPIED OR USED AS THE BASIS FOR THE MANUFACTURE OR SALE OF APPARATUS WITHOUT WRITTEN PERMISSION.

| ACAD REFERENCE NO. |             | 346-ENG-MASTER |           |
|--------------------|-------------|----------------|-----------|
| DRAWN:             | J.LEE       | DATE: AF       | PR. 22/09 |
| CHECKED:           |             | DATE:          |           |
| SCALE:             | N.T.S       | SHEET          | OF 2      |
| DRAWING N          | IUMBER      |                | ISSUE     |
| 346                | -ENG-MASTER |                | 1         |