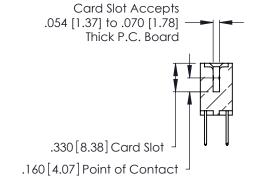

THIS IS A C.A.D. GENERATED DRAWING DO NOT MAKE MANUAL REVISIONS TO MASTER.

ISSUE NUMBER

ORIGINAL

1

**Contact Code 555** 

Contact Code 556

**Contact Code 558** 

**Contact Code 559** 

Contact Code 560

INSULATOR MATERIAL: THERMOPLASTIC POLYESTER, UL 94V-0 CONTACT MATERIAL; COPPER, NICKEL, TIN ALLOY CA-725 CONTACT PLATING: GOLD ON THE MATING AREA, TIN-LEAD

ON THE CONTACT TAILS, NICKEL UNDERPLATE

346/396 SERIES CARD EDGE CONNECTOR CONTACT CODE 555,556,558,559,560 DIMENSIONS

YOUR CONNECTION TO QUALITY & SERVICE

**EDAC INC** TORONTO, ONTARIO CANADA

THESE DRAWINGS AND SPECIFICATIONS ARE THE PROPERTY OF EDAC INC.,AND SHALL NOT BE REPRODUCED, OR COPIED OR USED AS THE BASIS FOR THE MANUFACTURE OR SALE OF APPARATUS WITHOUT WRITTEN PERMISSION.