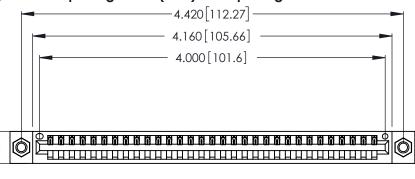

CONTACT PLATING: GOLD ON THE MATING AREA, TIN-LEAD ON THE CONTACT TAILS, NICKEL UNDERPLATE

| 346/396 SERIES CARD EDGE CONNECTOR | ₹ |
|------------------------------------|---|
| PART NUMBER: 346-031-521-107       |   |