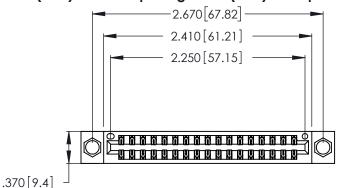

<u>Contact Dimensions:</u> 522-P.C. Tail .025 Sq. (0.64 Sq.) - Tail LG. =.440 (11.18) .125 (3.18) Contact Spacing x .250 (6.35) Row Spacing

- INSULATOR MATERIAL: THERMOPLASTIC POLYESTER, UL 94V-0 CONTACT MATERIAL; COPPER, NICKEL, TIN ALLOY CA-725
- CONTACT PLATING: GOLD ON THE MATING AREA, TIN-LEAD ON THE CONTACT TAILS, NICKEL UNDERPLATE

THIS IS A C.A.D. GENERATED DRAWING DO NOT MAKE MANUAL REVISIONS TO MASTER.

1

| 346/396 SERIES CARD EDGE CONNECTOR |
|------------------------------------|
| PART NUMBER: 346-034-522-204       |

**EDAC INC** TORONTO, ONTARIO CANADA