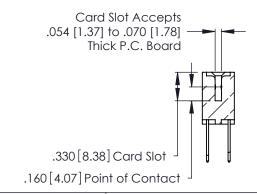

THIS IS A C.A.D. GENERATED DRAWING DO NOT MAKE MANUAL REVISIONS TO MASTER.

ISSUE NUMBER

ORIGINAL

1

**Contact Code 555** 

Contact Code 556

**Contact Code 558** 

**Contact Code 559** 

Contact Code 560

INSULATOR MATERIAL: THERMOPLASTIC POLYESTER, UL 94V-0 CONTACT MATERIAL; COPPER, NICKEL, TIN ALLOY CA-725 CONTACT PLATING: GOLD ON THE MATING AREA, TIN-LEAD

ON THE CONTACT TAILS, NICKEL UNDERPLATE

346/396 SERIES CARD EDGE CONNECTOR CONTACT CODE 555,556,558,559,560 DIMENSIONS

YOUR CONNECTION TO QUALITY & SERVICE

**EDAC INC** TORONTO, ONTARIO CANADA

THESE DRAWINGS AND SPECIFICATIONS ARE THE PROPERTY OF EDAC INC.,AND SHALL NOT BE REPRODUCED, OR COPIED OR USED AS THE BASIS FOR THE MANUFACTURE OR SALE OF APPARATUS WITHOUT WRITTEN PERMISSION.