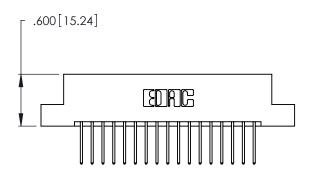

THIS IS A C.A.D. GENERATED DRAWING DO NOT MAKE MANUAL REVISIONS TO MASTER.

1

| 346/396 SERIES CARD EDGE CONNECTOR |
|------------------------------------|
| PART NUMBER: 346-034-522-204       |

**EDAC INC** TORONTO, ONTARIO CANADA