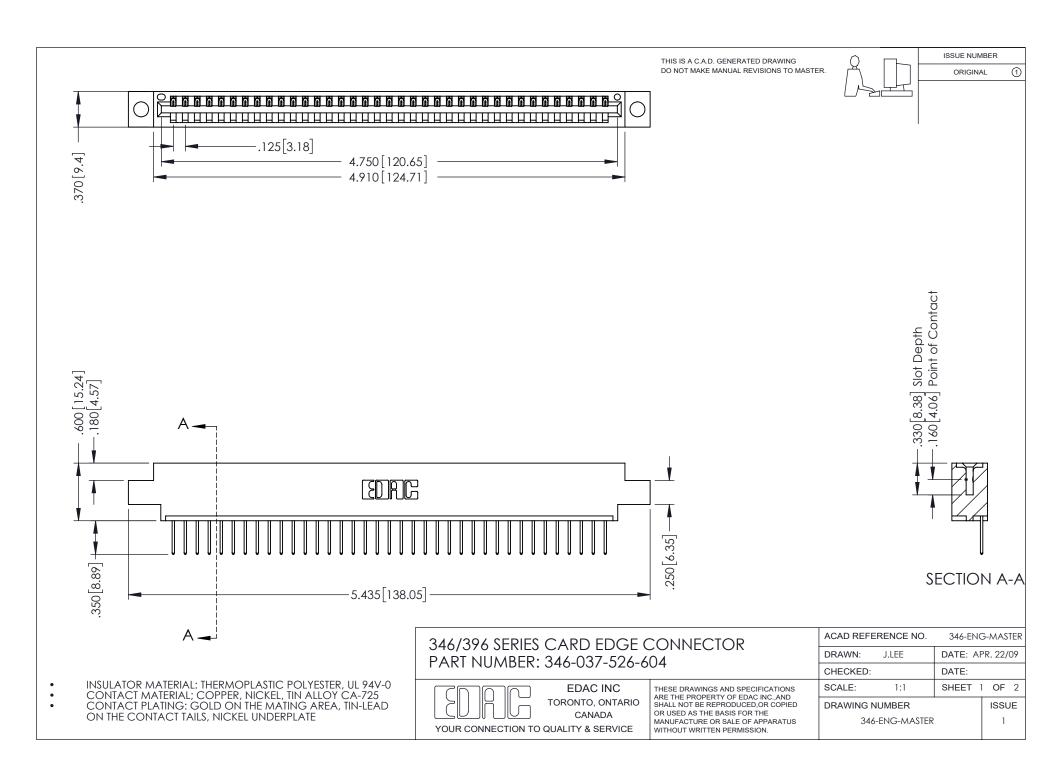

## **Contact Code 556**

INSULATOR MATERIAL: THERMOPLASTIC POLYESTER, UL 94V-0 CONTACT MATERIAL; COPPER, NICKEL, TIN ALLOY CA-725 CONTACT PLATING: GOLD ON THE MATING AREA, TIN-LEAD

ON THE CONTACT TAILS, NICKEL UNDERPLATE

## 346/396 SERIES CARD EDGE CONNECTOR CONTACT CODE 555,556,558,559,560 DIMENSIONS

YOUR CONNECTION TO QUALITY & SERVICE

**EDAC INC** TORONTO, ONTARIO CANADA

THESE DRAWINGS AND SPECIFICATIONS ARE THE PROPERTY OF EDAC INC.,AND SHALL NOT BE REPRODUCED, OR COPIED OR USED AS THE BASIS FOR THE MANUFACTURE OR SALE OF APPARATUS WITHOUT WRITTEN PERMISSION.