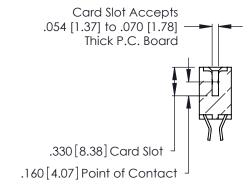

THIS IS A C.A.D. GENERATED DRAWING DO NOT MAKE MANUAL REVISIONS TO MASTER.

ISSUE NUMBER

ORIGINAL

1

**Contact Code 555** 

Contact Code 556

**Contact Code 558** 

**Contact Code 559** 

Contact Code 560

INSULATOR MATERIAL: THERMOPLASTIC POLYESTER, UL 94V-0 CONTACT MATERIAL; COPPER, NICKEL, TIN ALLOY CA-725 CONTACT PLATING: GOLD ON THE MATING AREA, TIN-LEAD

ON THE CONTACT TAILS, NICKEL UNDERPLATE