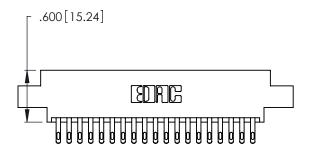

THIS IS A C.A.D. GENERATED DRAWING DO NOT MAKE MANUAL REVISIONS TO MASTER.

ISSUE NUMBER ORIGINAL 1

346/396 SERIES CARD EDGE CONNECTOR PART NUMBER: 346-038-555-807

**EDAC INC** TORONTO, ONTARIO CANADA

THESE DRAWINGS AND SPECIFICATIONS ARE THE PROPERTY OF EDAC INC.,AND SHALL NOT BE REPRODUCED, OR COPIED OR USED AS THE BASIS FOR THE MANUFACTURE OR SALE OF APPARATUS WITHOUT WRITTEN PERMISSION.