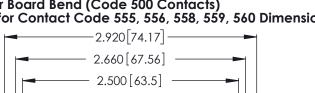

<u>Contact Dimensions:</u>
555-Extender Board Bend (Code 500 Contacts)
See Sheet 2 for Contact Code 555, 556, 558, 559, 560 Dimensions

.370 [9.4]

- INSULATOR MATERIAL: THERMOPLASTIC POLYESTER, UL 94V-0 CONTACT MATERIAL; COPPER, NICKEL, TIN\_ALLOY CA-725
- CONTACT PLATING: GOLD ON THE MATING AREA, TIN-LEAD ON THE CONTACT TAILS, NICKEL UNDERPLATE