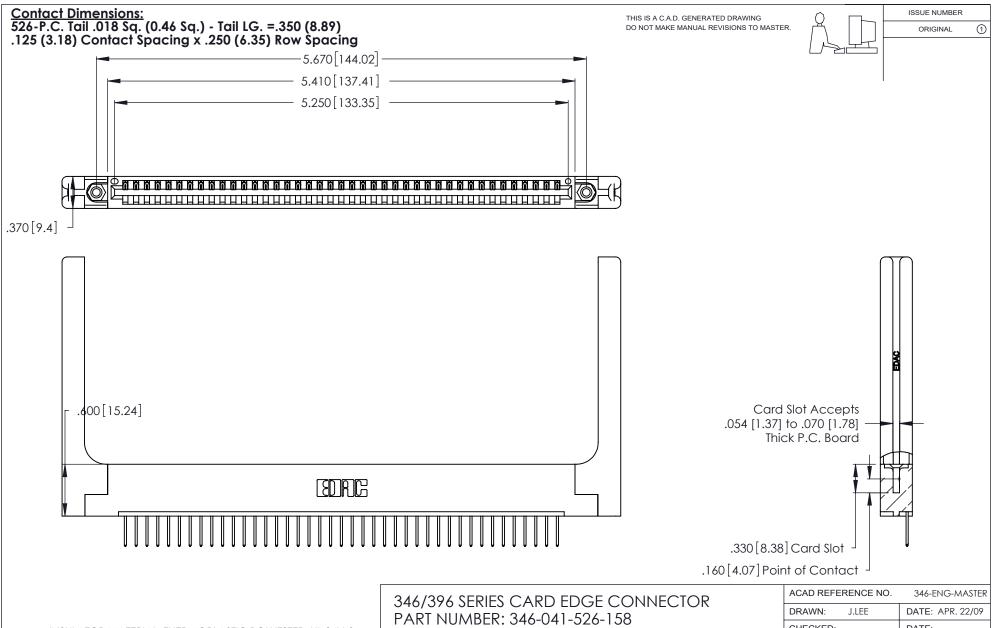

| ACAD REFERENCE NO. |       | 346-ENG-MASTER   |       |
|--------------------|-------|------------------|-------|
| DRAWN:             | J.LEE | DATE: APR. 22/09 |       |
| CHECKED:           |       | DATE:            |       |
| SCALE:             | N.T.S | SHEET            | OF 2  |
| DRAWING NUMBER     |       |                  | ISSUE |
| 346-ENG-MASTER     |       |                  | 1     |
|                    |       |                  |       |