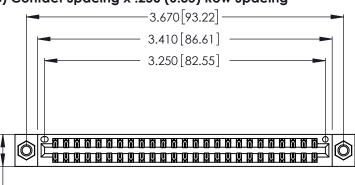

<u>Contact Dimensions:</u>
520-P.C. Tail .030x.018 (0.76x0.46) - Tail LG. = .175 (4.45) .125 (3.18) Contact Spacing x .250 (6.35) Row Spacing

.370 [9.4]

.600 [15.24] REDIRICA

Card Slot Accepts .054 [1.37] to .070 [1.78] Thick P.C. Board

.330 [8.38] Card Slot .160 [4.07] Point of Contact

INSULATOR MATERIAL: THERMOPLASTIC POLYESTER, UL 94V-0 CONTACT MATERIAL; COPPER, NICKEL, TIN ALLOY CA-725

CONTACT PLATING: GOLD ON THE MATING AREA, TIN-LEAD ON THE CONTACT TAILS, NICKEL UNDERPLATE

346/396 SERIES CARD EDGE CONNECTOR PART NUMBER: 346-050-520-207

YOUR CONNECTION TO QUALITY & SERVICE

**EDAC INC** TORONTO, ONTARIO CANADA

THESE DRAWINGS AND SPECIFICATIONS ARE THE PROPERTY OF EDAC INC., AND SHALL NOT BE REPRODUCED, OR COPIED OR USED AS THE BASIS FOR THE MANUFACTURE OR SALE OF APPARATUS WITHOUT WRITTEN PERMISSION.