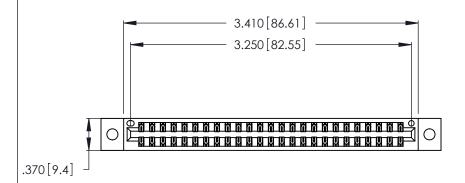

<u>Contact Dimensions:</u>
555-Extender Board Bend (Code 500 Contacts)
See Sheet 2 for Contact Code 555, 556, 558, 559, 560 Dimensions

THIS IS A C.A.D. GENERATED DRAWING DO NOT MAKE MANUAL REVISIONS TO MASTER.

1

Card Slot Accepts .054 [1.37] to .070 [1.78] Thick P.C. Board .330 [8.38] Card Slot .160 [4.07] Point of Contact

- INSULATOR MATERIAL: THERMOPLASTIC POLYESTER, UL 94V-0 CONTACT MATERIAL; COPPER, NICKEL, TIN\_ALLOY CA-725
- CONTACT PLATING: GOLD ON THE MATING AREA, TIN-LEAD ON THE CONTACT TAILS, NICKEL UNDERPLATE

| 346/396 SERIES CARD EDGE CONNECTOR |
|------------------------------------|
| PART NUMBER: 346-050-555-202       |

**EDAC INC** TORONTO, ONTARIO CANADA

THESE DRAWINGS AND SPECIFICATIONS ARE THE PROPERTY OF EDAC INC., AND SHALL NOT BE REPRODUCED, OR COPIED OR USED AS THE BASIS FOR THE MANUFACTURE OR SALE OF APPARATUS WITHOUT WRITTEN PERMISSION.