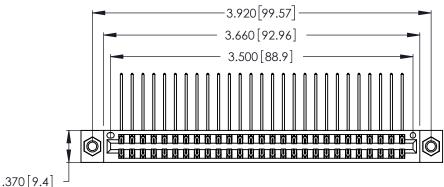

Contact Dimensions:
558-90 Degree Bend (Code 541 Contacts)
See Sheet 2 for Contact Code 555, 556, 558, 559, 560 Dimensions

.600 [15.24] 

Card Slot Accepts .054 [1.37] to .070 [1.78] Thick P.C. Board .330 [8.38] Card Slot

.160 [4.07] Point of Contact

- INSULATOR MATERIAL: THERMOPLASTIC POLYESTER, UL 94V-0 CONTACT MATERIAL; COPPER, NICKEL, TIN ALLOY CA-725
- CONTACT PLATING: GOLD ON THE MATING AREA, TIN-LEAD ON THE CONTACT TAILS, NICKEL UNDERPLATE

346/396 SERIES CARD EDGE CONNECTOR PART NUMBER: 346-054-558-207

**EDAC INC** TORONTO, ONTARIO CANADA

THESE DRAWINGS AND SPECIFICATIONS ARE THE PROPERTY OF EDAC INC., AND SHALL NOT BE REPRODUCED, OR COPIED OR USED AS THE BASIS FOR THE MANUFACTURE OR SALE OF APPARATUS WITHOUT WRITTEN PERMISSION.