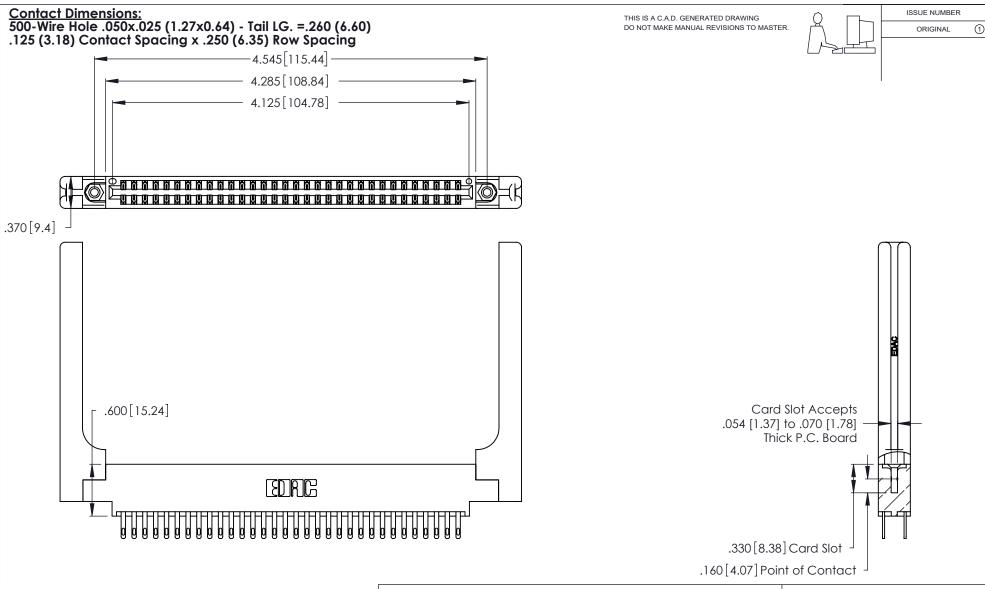

- INSULATOR MATERIAL: THERMOPLASTIC POLYESTER, UL 94V-0 CONTACT MATERIAL; COPPER, NICKEL, TIN\_ALLOY CA-725
- CONTACT PLATING: GOLD ON THE MATING AREA, TIN-LEAD ON THE CONTACT TAILS, NICKEL UNDERPLATE

| 346/396 SERIES CARD EDG  | <b>E CONNECTOR</b> |
|--------------------------|--------------------|
| PART NUMBER: 346-064-500 | )-858              |

YOUR CONNECTION TO QUALITY & SERVICE

**EDAC INC** TORONTO, ONTARIO CANADA

THESE DRAWINGS AND SPECIFICATIONS ARE THE PROPERTY OF EDAC INC.,AND SHALL NOT BE REPRODUCED, OR COPIED OR USED AS THE BASIS FOR THE MANUFACTURE OR SALE OF APPARATUS WITHOUT WRITTEN PERMISSION.

| ACAD REFERENCE NO. | 346-ENG-MASTER   |
|--------------------|------------------|
| DRAWN: J.LEE       | DATE: APR. 22/09 |
| CHECKED:           | DATE:            |
| SCALE: N.T.S       | SHEET 1 OF 2     |
| DRAWING NUMBER     | ISSUE            |
| 346-ENG-MASTER     | 1                |

THIS IS A C.A.D. GENERATED DRAWING DO NOT MAKE MANUAL REVISIONS TO MASTER.

ISSUE NUMBER

ORIGINAL

1

**Contact Code 555** 

Contact Code 556

**Contact Code 558** 

**Contact Code 559** 