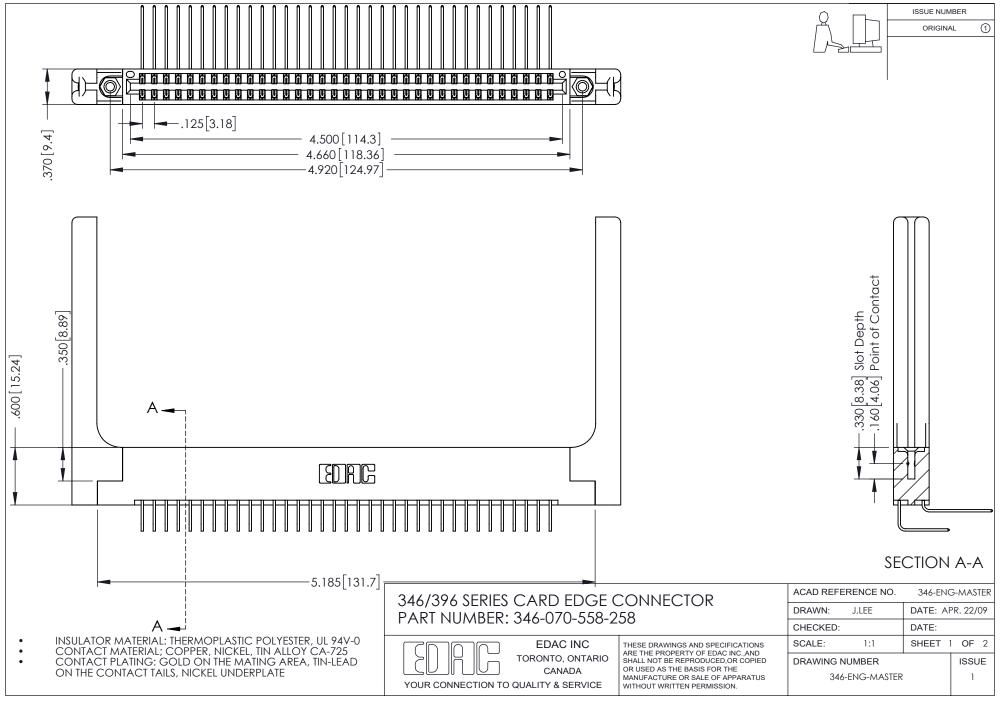

## **Contact Code 556**

INSULATOR MATERIAL: THERMOPLASTIC POLYESTER, UL 94V-0 CONTACT MATERIAL; COPPER, NICKEL, TIN ALLOY CA-725 CONTACT PLATING: GOLD ON THE MATING AREA, TIN-LEAD

ON THE CONTACT TAILS, NICKEL UNDERPLATE

## 346/396 SERIES CARD EDGE CONNECTOR CONTACT CODE 555,556,558,559,560 DIMENSIONS

YOUR CONNECTION TO QUALITY & SERVICE

**EDAC INC** TORONTO, ONTARIO CANADA

THESE DRAWINGS AND SPECIFICATIONS ARE THE PROPERTY OF EDAC INC.,AND SHALL NOT BE REPRODUCED, OR COPIED OR USED AS THE BASIS FOR THE MANUFACTURE OR SALE OF APPARATUS WITHOUT WRITTEN PERMISSION.