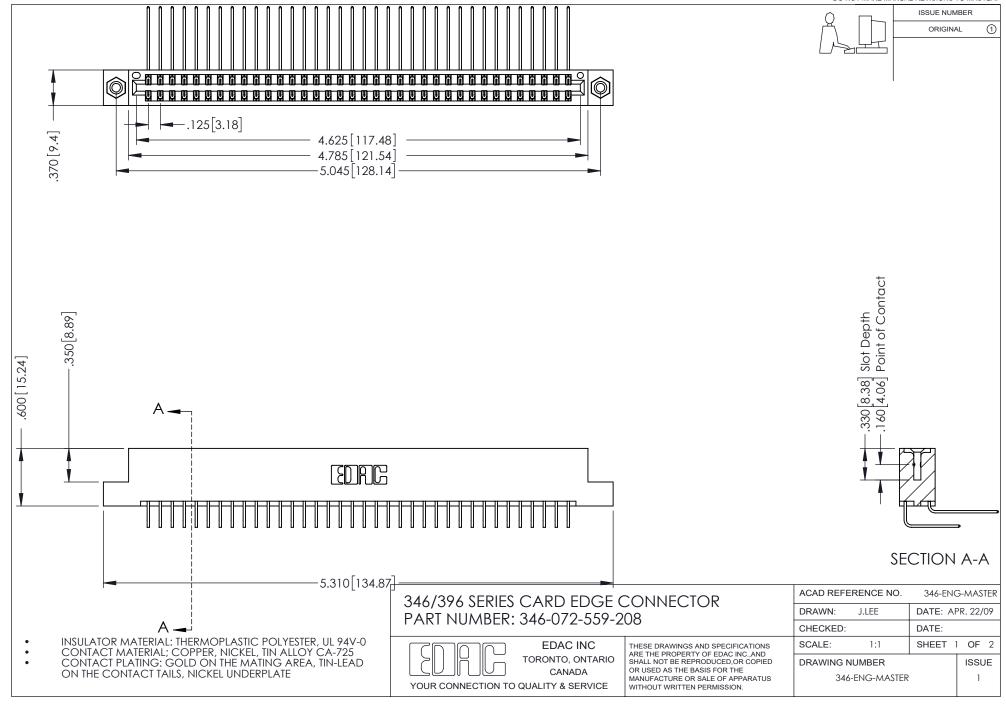

## **Contact Code 556**

INSULATOR MATERIAL: THERMOPLASTIC POLYESTER, UL 94V-0 CONTACT MATERIAL; COPPER, NICKEL, TIN ALLOY CA-725 CONTACT PLATING: GOLD ON THE MATING AREA, TIN-LEAD

ON THE CONTACT TAILS, NICKEL UNDERPLATE

## 346/396 SERIES CARD EDGE CONNECTOR CONTACT CODE 555,556,558,559,560 DIMENSIONS

YOUR CONNECTION TO QUALITY & SERVICE

**EDAC INC** TORONTO, ONTARIO CANADA

THESE DRAWINGS AND SPECIFICATIONS ARE THE PROPERTY OF EDAC INC.,AND SHALL NOT BE REPRODUCED, OR COPIED OR USED AS THE BASIS FOR THE MANUFACTURE OR SALE OF APPARATUS WITHOUT WRITTEN PERMISSION.