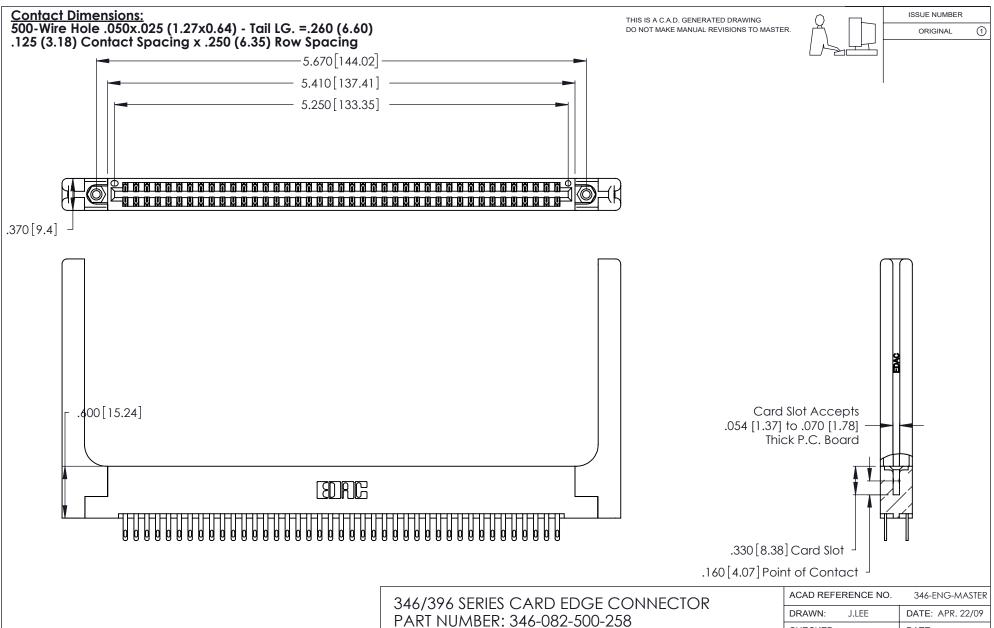

|  | ACAD REFERENCE NO. |             | 346-ENG-MASTER   |       |
|--|--------------------|-------------|------------------|-------|
|  | DRAWN:             | J.LEE       | DATE: APR. 22/09 |       |
|  | CHECKED:           |             | DATE:            |       |
|  | SCALE:             | N.T.S       | SHEET            | OF 2  |
|  | DRAWING NUMBER     |             |                  | ISSUE |
|  | 346                | -ENG-MASTER |                  | 1     |