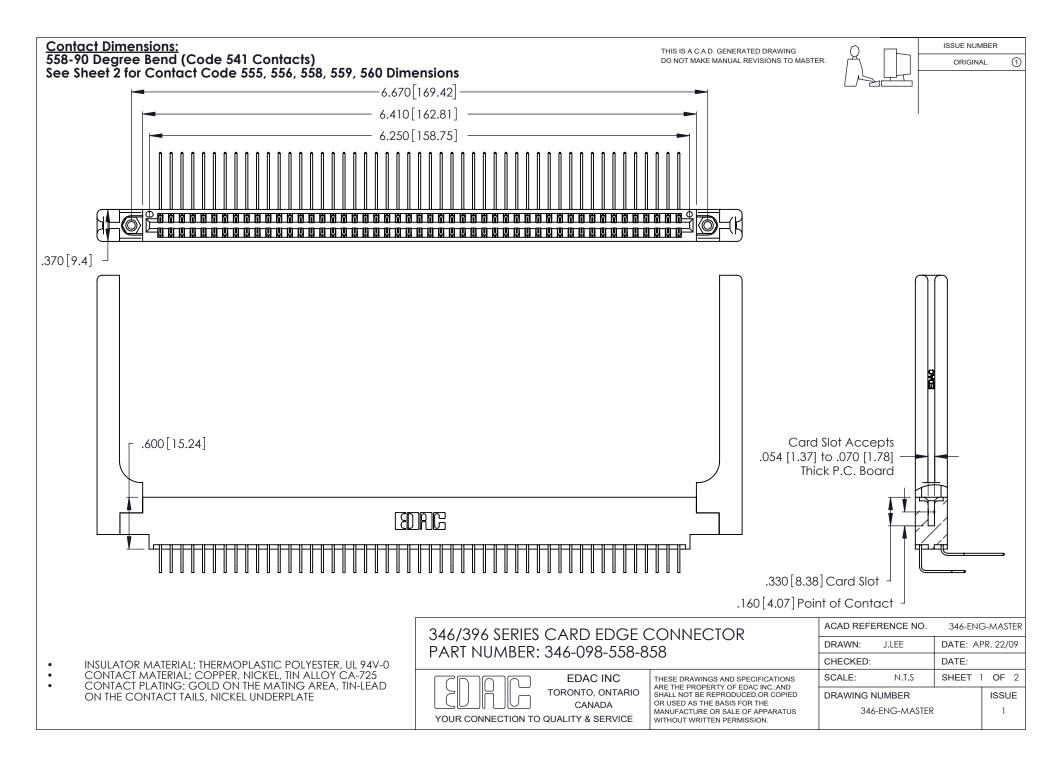

THIS IS A C.A.D. GENERATED DRAWING DO NOT MAKE MANUAL REVISIONS TO MASTER.

ISSUE NUMBER

ORIGINAL

1

**Contact Code 555** 

Contact Code 556

**Contact Code 558** 

**Contact Code 559** 

Contact Code 560

INSULATOR MATERIAL: THERMOPLASTIC POLYESTER, UL 94V-0 CONTACT MATERIAL; COPPER, NICKEL, TIN ALLOY CA-725 CONTACT PLATING: GOLD ON THE MATING AREA, TIN-LEAD

ON THE CONTACT TAILS, NICKEL UNDERPLATE

346/396 SERIES CARD EDGE CONNECTOR CONTACT CODE 555,556,558,559,560 DIMENSIONS

YOUR CONNECTION TO QUALITY & SERVICE

**EDAC INC** TORONTO, ONTARIO CANADA

THESE DRAWINGS AND SPECIFICATIONS ARE THE PROPERTY OF EDAC INC.,AND SHALL NOT BE REPRODUCED, OR COPIED OR USED AS THE BASIS FOR THE MANUFACTURE OR SALE OF APPARATUS WITHOUT WRITTEN PERMISSION.