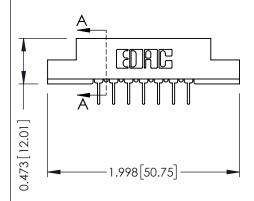

## SECTION A-A

307 ENG MASTER
DATE: AUG. 11/09

SHEET 1 OF 3

J.LEE

307 Assembly

NTS

| 307 / 357 Card Edge Connector |                        |                                                                   | AC |
|-------------------------------|------------------------|-------------------------------------------------------------------|----|
| Part Number: 357-014-424-207  |                        | DF                                                                |    |
| Fan Number. 557-014-424-207   |                        | СТ                                                                |    |
|                               | DAC INC                | THESE DRAWINGS AND SPECIFICATIONS ARE THE PROPERTY OF EDAC INCAND | SC |
|                               | NTO, ONTARIO<br>CANADA | SHALL NOT BE REPRODUCED,OR COPIED OR USED AS THE BASIS FOR THE    | DF |
|                               | TY & SERVICE           | MANUFACTURE OR SALE OF APPARATUS WITHOUT WRITTEN PERMISSION.      |    |