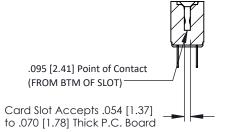

## SECTION A-A

307 ENG MASTER
DATE: AUG. 11/09

SHEET 1 OF 3

J.LEE

307 Assembly

NTS

| 307 / 357 Card Edge Connector |                        |                                                                   | AC |
|-------------------------------|------------------------|-------------------------------------------------------------------|----|
| Part Number: 357-014-424-207  |                        | DF                                                                |    |
| Fan Number. 557-014-424-207   |                        | СТ                                                                |    |
|                               | DAC INC                | THESE DRAWINGS AND SPECIFICATIONS ARE THE PROPERTY OF EDAC INCAND | SC |
|                               | NTO, ONTARIO<br>CANADA | SHALL NOT BE REPRODUCED,OR COPIED OR USED AS THE BASIS FOR THE    | DF |
|                               | TY & SERVICE           | MANUFACTURE OR SALE OF APPARATUS WITHOUT WRITTEN PERMISSION.      |    |