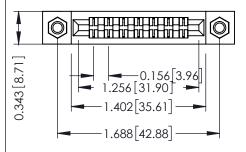

Mounting Option
M3-0.5 Metric Threaded Inserts

**Contact Detail** 

PC Tail .023x.013(0.58x0.33) - Tail LG=.213(5.41) .156 [3.96] Contact Spacing x .200 [5.08] Row Spacing THIS IS A C.A.D. GENERATED DRAWING
DO NOT MAKE MANUAL REVISIONS TO MAS