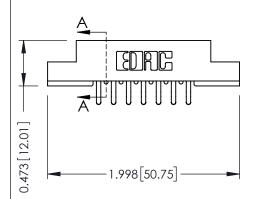

## **See Accompanying Pages for:**

- Contact Bend Details
- Mounting Options

SECTION A-A

307 ENG MASTER
DATE: AUG. 11/09

SHEET 1 OF 3

J.LEE

307 Assembly

NTS