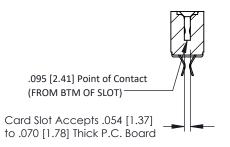

Mounting Option
.156 (3.96) Dia. Mounting Holes

**Contact Detail** 

Extender Board Bend (Code 520 Contacts)
.156 [3.96] Contact Spacing x .200 [5.08] Row Spacing

THIS IS A C.A.D. GENERATED DRAWING DO NOT MAKE MANUAL REVISIONS TO MAS