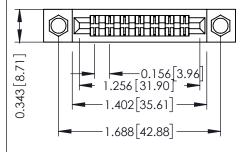

Mounting Option
.156 (3.96) Dia. Mounting Holes

**Contact Detail** 

Extender Board Bend (Code 520 Contacts)
.156 [3.96] Contact Spacing x .200 [5.08] Row Spacing

THIS IS A C.A.D. GENERATED DRAWING DO NOT MAKE MANUAL REVISIONS TO MAS