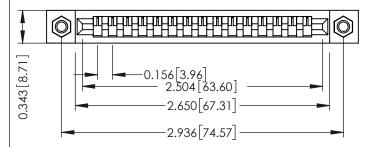

## SECTION A-A

| 307 / 357 Card Edge Connector |
|-------------------------------|
| Part Number: 357-015-447-107  |

**EDAC INC** TORONTO, ONTARIO CANADA

THESE DRAWINGS AND SPECIFICATIONS ARE THE PROPERTY OF EDAC INC.,AND SHALL NOT BE REPRODUCED, OR COPIED OR USED AS THE BASIS FOR THE MANUFACTURE OR SALE OF APPARATUS WITHOUT WRITTEN PERMISSION.