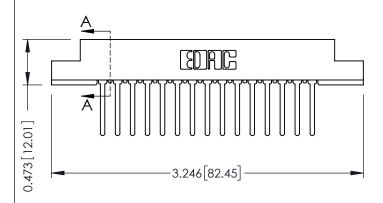

## SECTION A-A

| 307 / 357 Card Edge Connector |
|-------------------------------|
| Part Number: 357-015-447-107  |

**EDAC INC** TORONTO, ONTARIO CANADA

THESE DRAWINGS AND SPECIFICATIONS ARE THE PROPERTY OF EDAC INC.,AND SHALL NOT BE REPRODUCED, OR COPIED OR USED AS THE BASIS FOR THE MANUFACTURE OR SALE OF APPARATUS WITHOUT WRITTEN PERMISSION.