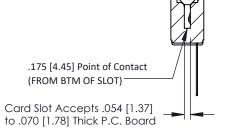

## SECTION A-A

| 307 / 357 Card Edge Connector |
|-------------------------------|
| Part Number: 357-015-447-107  |

**EDAC INC** TORONTO, ONTARIO CANADA

THESE DRAWINGS AND SPECIFICATIONS ARE THE PROPERTY OF EDAC INC.,AND SHALL NOT BE REPRODUCED, OR COPIED OR USED AS THE BASIS FOR THE MANUFACTURE OR SALE OF APPARATUS WITHOUT WRITTEN PERMISSION.