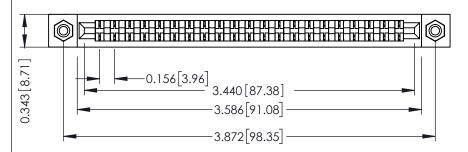

**Mounting Option** #4-40 Unified Threaded Inserts **Contact Detail** 

Wire Wrap .046x.014(1.17x0.36) - Tail LG=.495(12.57) .156 [3.96] Contact Spacing x .200 [5.08] Row Spacing

THIS IS A C.A.D. GENERATED DRAWING DO NOT MAKE MANUAL REVISIONS TO MASTER.