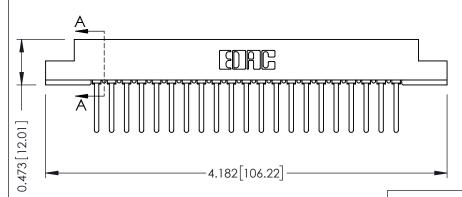

## SECTION A-A

.175 [4.45] Point of Contact (FROM BTM OF SLOT) Card Slot Accepts .054 [1.37] to .070 [1.78] Thick P.C. Board

**See Accompanying Pages for:** 

- **Contact Bend Details**
- **Mounting Options**