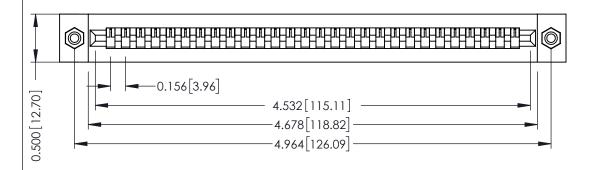

**Mounting Option** #4-40 Unified Threaded Inserts **Contact Detail** 

PC Tail .046x.013(1.17x0.33) - Tail LG=.358(9.09) .156 [3.96] Contact Spacing x .200 [5.08] Row Spacing

THIS IS A C.A.D. GENERATED DRAWING DO NOT MAKE MANUAL REVISIONS TO MASTER.