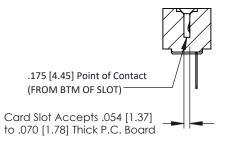

## **SECTION A-A**

**See Accompanying Pages for:** 

- **Contact Bend Details**
- **Mounting Options**

307 / 357 Card Edge Connector Part Number: 357-028-427-108

**EDAC INC** TORONTO, ONTARIO CANADA

THESE DRAWINGS AND SPECIFICATIONS ARE THE PROPERTY OF EDAC INC.,AND SHALL NOT BE REPRODUCED, OR COPIED OR USED AS THE BASIS FOR THE MANUFACTURE OR SALE OF APPARATUS WITHOUT WRITTEN PERMISSION.