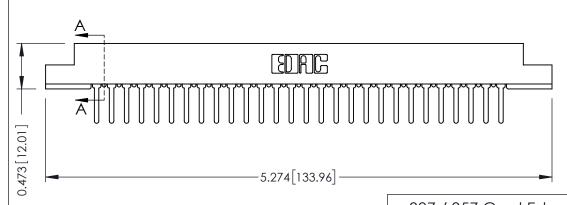

## **SECTION A-A**

**See Accompanying Pages for:** 

- **Contact Bend Details**
- **Mounting Options**

307 / 357 Card Edge Connector Part Number: 357-028-427-108

**EDAC INC** TORONTO, ONTARIO CANADA

THESE DRAWINGS AND SPECIFICATIONS ARE THE PROPERTY OF EDAC INC.,AND SHALL NOT BE REPRODUCED, OR COPIED OR USED AS THE BASIS FOR THE MANUFACTURE OR SALE OF APPARATUS WITHOUT WRITTEN PERMISSION.