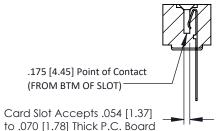

**Mounting Option Contact Detail** .128 (3.25) Dia. Side Mounting Holes Wire Wrap .046x.013(1.17x0.33) - Tail LG=.520(13.21) .156 [3.96] Contact Spacing x .200 [5.08] Row Spacing 0.156 [3.96] 0.500[12.70] - 5.624 [142.85] -5.770[146.56]-EDRG