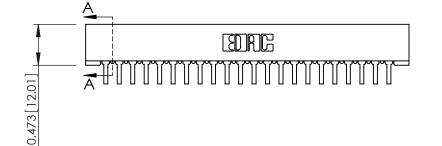

**Mounting Option** No Mounting Lugs **Contact Detail** 

90 Degree Bend (Code 422 and 440 Contacts) .156 [3.96] Contact Spacing x .200 [5.08] Row Spacing

**SECTION A-A** 

.095 [2.41] Point of Contact (FROM BTM OF SLOT) Card Slot Accepts .054 [1.37] to .070 [1.78] Thick P.C. Board