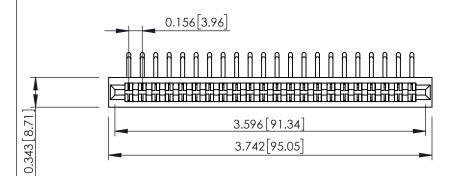

**Mounting Option** No Mounting Lugs **Contact Detail** 

90 Degree Bend (Code 422 and 440 Contacts) .156 [3.96] Contact Spacing x .200 [5.08] Row Spacing

**SECTION A-A** 

.095 [2.41] Point of Contact (FROM BTM OF SLOT) Card Slot Accepts .054 [1.37] to .070 [1.78] Thick P.C. Board