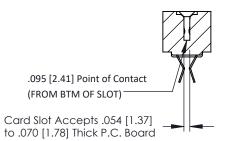

**Mounting Option** #4-40 Unified Threaded Inserts **Contact Detail** 

Extender Board Bend (Code 400 Contacts) .156 [3.96] Contact Spacing x .200 [5.08] Row Spacing

THIS IS A C.A.D. GENERATED DRAWING DO NOT MAKE MANUAL REVISIONS TO MASTER.