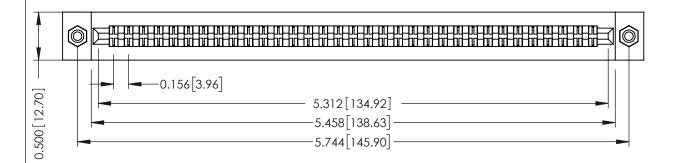

**Mounting Option** #4-40 Unified Threaded Inserts **Contact Detail** 

Extender Board Bend (Code 400 Contacts) .156 [3.96] Contact Spacing x .200 [5.08] Row Spacing

THIS IS A C.A.D. GENERATED DRAWING DO NOT MAKE MANUAL REVISIONS TO MASTER.