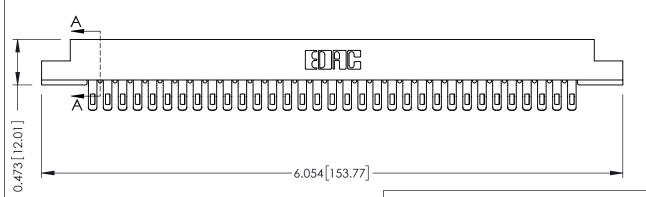

ISSUE NUMBER

ORIGINAL

**SECTION A-A** 

**See Accompanying Pages for:** 

- **Contact Bend Details**
- **Mounting Options**

307 / 357 Card Edge Connector Part Number: 357-066-455-208

**EDAC INC** TORONTO, ONTARIO CANADA