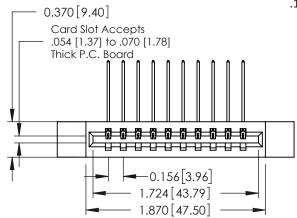

**Mounting Option** 

12-.128 (3.25) Dia. Side Mounting Holes

**Contact Detail** 

559-90 Degree Bend (Code 541 Contacts) .156 [3.96] Contact Spacing x .200 [5.08] Row Spacing

THIS IS A C.A.D. GENERATED DRAWING DO NOT MAKE MANUAL REVISIONS TO MASTER.

ISSUE NUMBER

ORIGINAL

1

**See Accompanying Pages for:** 

- **Contact Bend Details**
- **Mounting Options**

| 337 / 387 Series Card Edge Connector |
|--------------------------------------|
| Part Number: 387-010-559-112         |