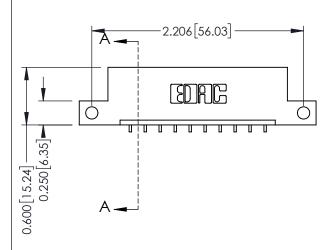

**Mounting Option** 

12-.128 (3.25) Dia. Side Mounting Holes

**Contact Detail** 

559-90 Degree Bend (Code 541 Contacts) .156 [3.96] Contact Spacing x .200 [5.08] Row Spacing

THIS IS A C.A.D. GENERATED DRAWING DO NOT MAKE MANUAL REVISIONS TO MASTER.

ISSUE NUMBER

ORIGINAL

1

**See Accompanying Pages for:** 

- **Contact Bend Details**
- **Mounting Options**

| 337 / 387 Series Card Edge Connector |
|--------------------------------------|
| Part Number: 387-010-559-112         |