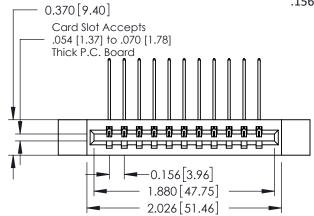

## **See Accompanying Pages for:**

- **Contact Bend Details**
- **Mounting Options**

| 337 / 387 Series Card Edge Connector |
|--------------------------------------|
| Part Number: 387-011-559-612         |