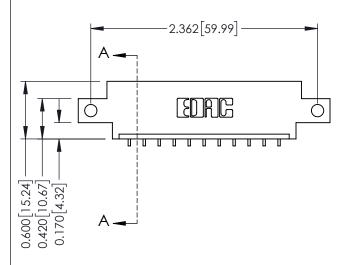

**Mounting Option** 

12-.128 (3.25) Dia. Side Mounting Holes

**Contact Detail** 

559-90 Degree Bend (Code 541 Contacts) .156 [3.96] Contact Spacing x .200 [5.08] Row Spacing THIS IS A C.A.D. GENERATED DRAWING DO NOT MAKE MANUAL REVISIONS TO MASTER.