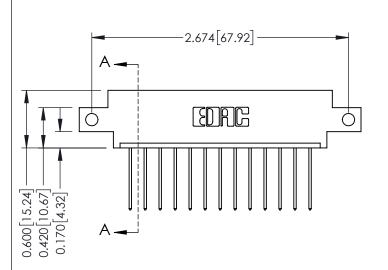

## **Mounting Option** 12-.128 (3.25) Dia. Side Mounting Holes

## **Contact Detail**

542-Wire Wrap .025 Sq.(0.64 Sq.) - Tail LG=.645(16.38) .156 [3.96] Contact Spacing x .200 [5.08] Row Spacing

THIS IS A C.A.D. GENERATED DRAWING DO NOT MAKE MANUAL REVISIONS TO MASTER.



ISSUE NUMBER

ORIGINAL

1





## **See Accompanying Pages for:**

- **Contact Bend Details**
- **Mounting Options**

| 337 / 387 Series Card Edge Connector |
|--------------------------------------|
| Part Number: 387-013-542-612         |

|                | EDAC INC         |
|----------------|------------------|
|                | TORONTO, ONTARIO |
|                | CANADA           |
| TORONTO, ONTAR |                  |

**EDAC INC** TORONTO, ONTARIO CANADA

THESE DRAWINGS AND SPECIFICATIONS ARE THE PROPERTY OF EDAC INC.,AND SHALL NOT BE REPRODUCED, OR COPIED OR USED AS THE BASIS FOR THE MANUFACTURE OR SALE OF APPARATUS WITHOUT WRITTEN PERMISSION.

| ACAD REFERENCE NO. 337 ENG MAST |                  |  |  |
|---------------------------------|------------------|--|--|
| DRAWN: J.LEE                    | DATE: