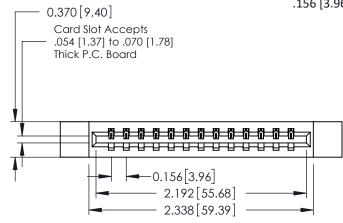

## **See Accompanying Pages for:**

- **Contact Bend Details**
- **Mounting Options**

| 337 / 387 Series Card Edge Connector |
|--------------------------------------|
| Part Number: 387-013-542-612         |