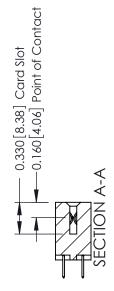

## **Contact Detail**

520-P.C. Tail .030x.018(0.76x0.46) - Tail LG=.175(4.45) .156 [3.96] Contact Spacing x .200 [5.08] Row Spacing

THIS IS A C.A.D. GENERATED DRAWING DO NOT MAKE MANUAL REVISIONS TO MASTER.

ISSUE NUMBER

ORIGINAL

1

| 337 / 387 Series Card Edge                                            | ACAD REFERENCE NO.                                                                                                                                                                              | 337 ENG MASTER |                  |               |
|-----------------------------------------------------------------------|-------------------------------------------------------------------------------------------------------------------------------------------------------------------------------------------------|----------------|------------------|---------------|
| Contact Bend Detail                                                   | 3                                                                                                                                                                                               |                | DATE: OCT. 06/09 |               |
| Corridor Beria Delaii                                                 |                                                                                                                                                                                                 | CHECKED:       | DATE:            |               |
| EDAC INC TORONTO, ONTARIO CANADA YOUR CONNECTION TO QUALITY & SERVICE | THESE DRAWINGS AND SPECIFICATIONS ARE THE PROPERTY OF EDAC INC.,AND SHALL NOT BE REPRODUCED,OR COPIED OR USED AS THE BASIS FOR THE MANUFACTURE OR SALE OF APPARATUS WITHOUT WRITTEN PERMISSION. | SCALE: NTS     | SHEET            | 2 <b>OF</b> 3 |
|                                                                       |                                                                                                                                                                                                 | DRAWING NUMBER |                  | ISSUE         |
|                                                                       |                                                                                                                                                                                                 | 337 Assembly   |                  | 1             |