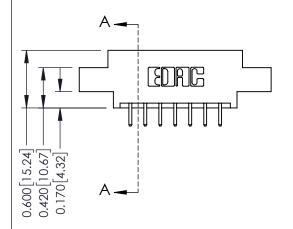

## **Mounting Option**

04-.156 (3.96) Dia. Mounting Holes

## **See Accompanying Pages for:**

- **Contact Bend Details**
- **Mounting Options**

| 337 / 387 Series Card Edge Connector |
|--------------------------------------|
| Part Number: 387-014-520-804         |