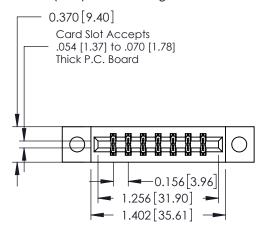

## **See Accompanying Pages for:**

- **Contact Bend Details**
- **Mounting Options**

| 337 / 387 Series Card Edge Connector |
|--------------------------------------|
| Part Number: 387-014-520-804         |