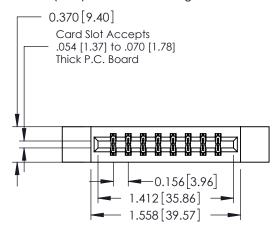

## **Contact Detail**

540-Wire Wrap .025 Sq.(0.64 Sq.) - Tail LG=.560(14.22) .156 [3.96] Contact Spacing x .200 [5.08] Row Spacing

THIS IS A C.A.D. GENERATED DRAWING DO NOT MAKE MANUAL REVISIONS TO MASTER.