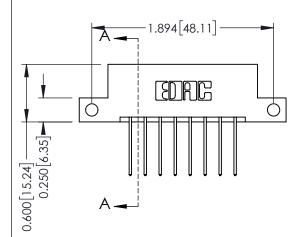

## **Mounting Option**

12-.128 (3.25) Dia. Side Mounting Holes



## **Contact Detail**

540-Wire Wrap .025 Sq.(0.64 Sq.) - Tail LG=.560(14.22) .156 [3.96] Contact Spacing x .200 [5.08] Row Spacing

THIS IS A C.A.D. GENERATED DRAWING DO NOT MAKE MANUAL REVISIONS TO MASTER.



ISSUE NUMBER

ORIGINAL

1





**See Accompanying Pages for:** 

- **Contact Bend Details**
- **Mounting Options**

| 337 / 387 Series Card Edge Connector |
|--------------------------------------|
| Part Number: 387-016-540-212         |



**EDAC INC** TORONTO, ONTARIO CANADA

THESE DRAWINGS AND SPECIFICATIONS ARE THE PROPERTY OF EDAC INC.,AND SHALL NOT BE REPRODUCED, OR COPIED OR USED AS THE BASIS FOR THE MANUFACTURE OR SALE OF APPARATUS WITHOUT WRITTEN PERMISSION.

| ACAD REFERENCE NO. | 337 ENG MASTER   |  |  |
|--------------------|------------------|--|--|
| DRAWN: J.LEE       | DATE: OCT. 06/09 |  |  |
| CHECKED: DATE:     |                  |  |  |
| SCALE: NTS         | SHEET 1 OF 3     |  |  |
| DRAWING NUMBER     | ISSUE            |  |  |
| 337 Assembly       | 1                |  |  |



ISSUE NUMBER

OR