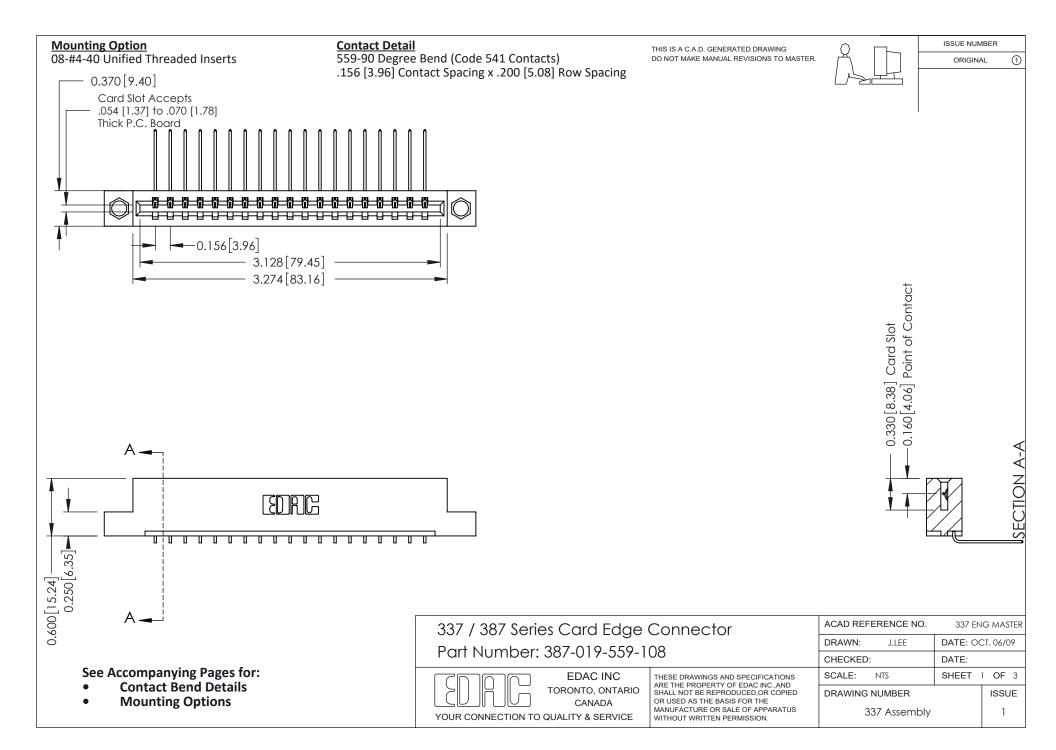

ISSUE NUMBER

ORIGINAL

1

| 337 / 387 Series Card Edge Connector<br>Contact Bend Detail           |                                                                                                                                                                                                  | ACAD REFERENCE NO. 337 E |                  | G MASTER      |
|-----------------------------------------------------------------------|--------------------------------------------------------------------------------------------------------------------------------------------------------------------------------------------------|--------------------------|------------------|---------------|
|                                                                       |                                                                                                                                                                                                  | DRAWN: J.LEE             | DATE: OCT. 06/09 |               |
|                                                                       |                                                                                                                                                                                                  | CHECKED: DATE:           |                  |               |
| EDAC INC TORONTO, ONTARIO CANADA YOUR CONNECTION TO QUALITY & SERVICE | THESE DRAWINGS AND SPECIFICATIONS ARE THE PROPERTY OF EDAC INC.,AND SHALL NOT BE REPRODUCED, OR COPIED OR USED AS THE BASIS FOR THE MANUFACTURE OR SALE OF APPARATUS WITHOUT WRITTEN PERMISSION. | SCALE: NTS               | SHEET            | 2 <b>OF</b> 3 |
|                                                                       |                                                                                                                                                                                                  | DRAWING NUMBER           |                  | ISSUE         |
|                                                                       |                                                                                                                                                                                                  | 337 Assembly             |                  | 1             |