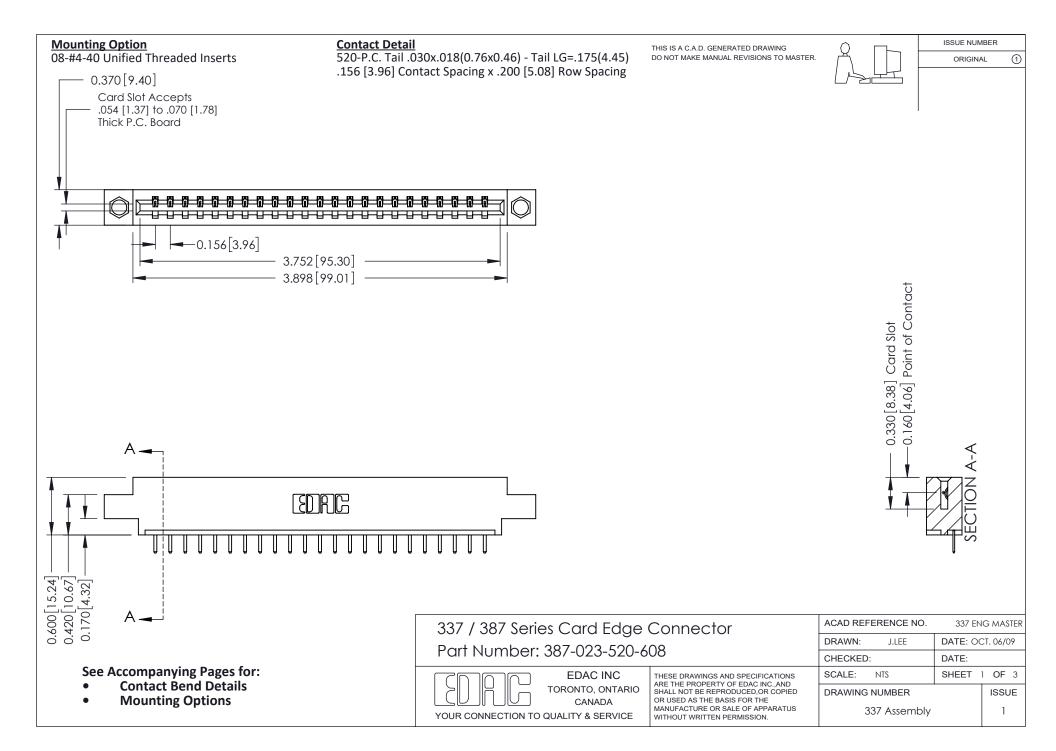

ISSUE NUMBER

ORIGINAL

1



| 337 / 387 Series Card Edge Connector<br>Contact Bend Detail           |                                                                                                                                                                                                  | ACAD REFERENCE NO. 337 E |                  | G MASTER      |
|-----------------------------------------------------------------------|--------------------------------------------------------------------------------------------------------------------------------------------------------------------------------------------------|--------------------------|------------------|---------------|
|                                                                       |