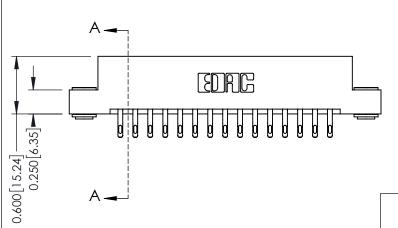

ISSUE NUMBER

ORIGINAL

1

| 337 / 387 Series Card Edge (                                          | ACAD REFERENCE NO.                                                                                                                                                                               | 337 ENG MASTER |                  |               |
|-----------------------------------------------------------------------|--------------------------------------------------------------------------------------------------------------------------------------------------------------------------------------------------|----------------|------------------|---------------|
| Contact Bend Detail                                                   |                                                                                                                                                                                                  | DRAWN: J.LEE   | DATE: OCT. 06/09 |               |
|                                                                       |                                                                                                                                                                                                  | CHECKED:       | DATE:            |               |
| EDAC INC TORONTO, ONTARIO CANADA YOUR CONNECTION TO QUALITY & SERVICE | THESE DRAWINGS AND SPECIFICATIONS ARE THE PROPERTY OF EDAC INC.,AND SHALL NOT BE REPRODUCED, OR COPIED OR USED AS THE BASIS FOR THE MANUFACTURE OR SALE OF APPARATUS WITHOUT WRITTEN PERMISSION. | SCALE: NTS     | SHEET            | 2 <b>OF</b> 3 |
|                                                                       |                                                                                                                                                                                                  | DRAWING NUMBER |                  | ISSUE         |
|                                                                       |                                                                                                                                                                                                  | 337 Assembly   |                  | 1             |