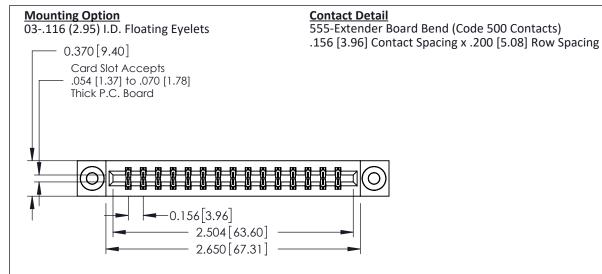

THIS IS A C.A.D. GENERATED DRAWING DO NOT MAKE MANUAL REVISIONS TO MASTER.

ISSUE NUMBER

1

ORIGINAL

0.160 [4.06] Point of Contact Card Slot 0.330[8.38]

**See Accompanying Pages for:** 

- **Contact Bend Details**
- **Mounting Options**

| 337 / 387 Series Card Edge Connecto | r |
|-------------------------------------|---|
| Part Number: 387-030-555-203        |   |

**EDAC INC** TORONTO, ONTARIO CANADA

THESE DRAWINGS AND SPECIFICATIONS ARE THE PROPERTY OF EDAC INC.,AND SHALL NOT BE REPRODUCED,OR COPIED OR USED AS THE BASIS FOR THE MANUFACTURE OR SALE OF APPARATUS WITHOUT WRITTEN PERMISSION.