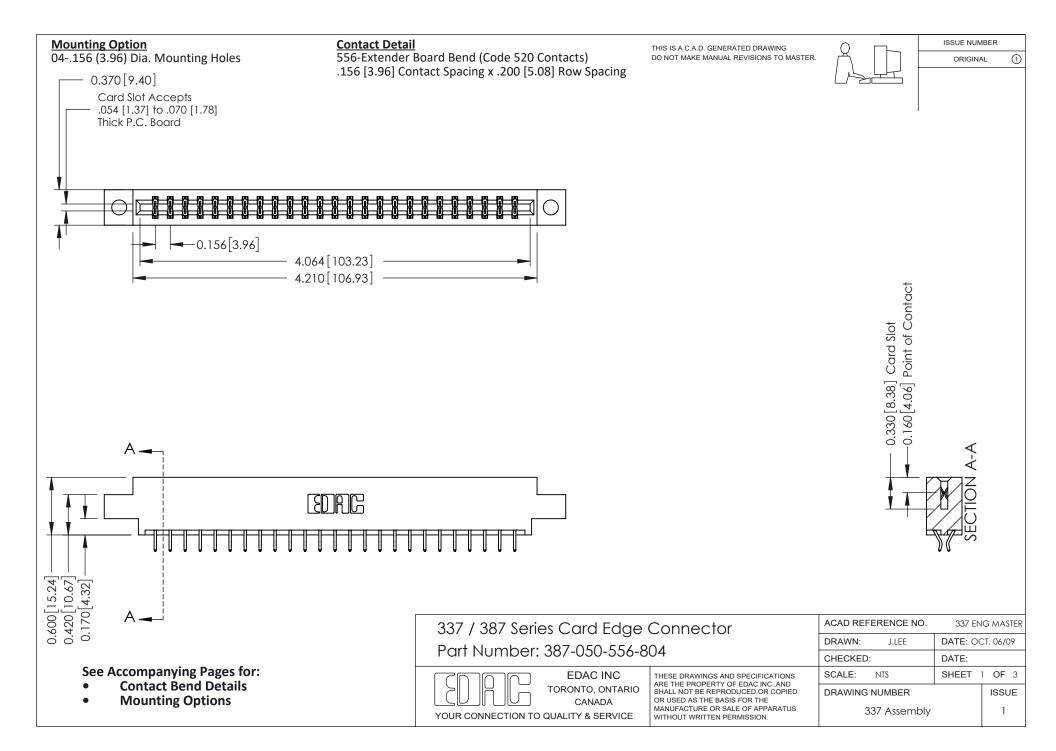

ISSUE NUMBER

ORIGINAL

1



| 337 / 387 Series Card Edge Connector<br>Contact Bend Detail           |                                                                                                                                                                                                  | ACAD REFERENCE NO. 337 E |                  | G MASTER      |
|-----------------------------------------------------------------------|--------------------------------------------------------------------------------------------------------------------------------------------------------------------------------------------------|--------------------------|------------------|---------------|
|                                                                       |