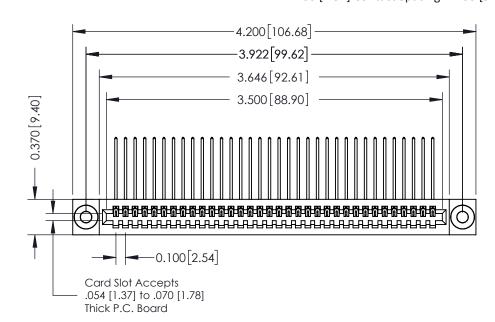

342 / 392 Card Edge Connector Part Number: 392-034-559-103

YOUR CONNECTION TO QUALITY & SERVICE

CANADA

342 ENG MASTER J.LEE DATE: OCT. 06/09 SHEET 1 OF 3

342 Assembly

THIS IS A C.A.D. GENERATED DRAWING DO NOT MAKE MANUAL REVISIONS TO MASTER. ISSUE NUMBER