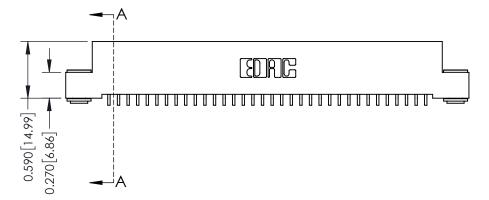

342 / 392 Card Edge Connector Part Number: 392-034-559-103

YOUR CONNECTION TO QUALITY & SERVICE

CANADA

342 ENG MASTER J.LEE DATE: OCT. 06/09 SHEET 1 OF 3

342 Assembly

THIS IS A C.A.D. GENERATED DRAWING DO NOT MAKE MANUAL REVISIONS TO MASTER. ISSUE NUMBER