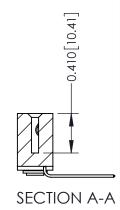

342 / 392 Card Edge Connector Part Number: 392-034-559-103

YOUR CONNECTION TO QUALITY & SERVICE

CANADA

342 ENG MASTER J.LEE DATE: OCT. 06/09 SHEET 1 OF 3

342 Assembly

THIS IS A C.A.D. GENERATED DRAWING DO NOT MAKE MANUAL REVISIONS TO MASTER. ISSUE NUMBER