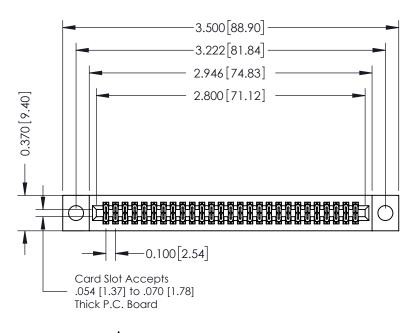

## **See Accompanying Pages for:**

- **Contact Bend Details**
- **Mounting Options**

342 / 392 Card Edge Connector Part Number: 392-054-541-204

YOUR CONNECTION TO QUALITY & SERVICE

342 ENG MASTER J.LEE DATE: OCT. 06/09 SHEET 1 OF 3

342 Assembly

THIS IS A C.A.D. GENERATED DRAWING DO NOT MAKE MANUAL REVISIONS TO MASTER. ISSUE NUMBER

ORIGINAL

1

| 342 / 392 Series Card Edge Connector<br>Contact Bend Detail |                                                                                                                                                                                                  | ACAD REFERENCE NO. 342 ENG MASTER |             |                  |        |
|-------------------------------------------------------------|--------------------------------------------------------------------------------------------------------------------------------------------------------------------------------------------------|-----------------------------------|-------------|------------------|--------|
|                                                             |                                                                                                                                                                                                  | DRAWN:                            | J.LEE       | DATE: OCT. 06/09 |        |
|                                                             |                                                                                                                                                                                                  | CHECKED:                          |             | DATE:            |        |
| TORONTO, ONTARIO                                            | THESE DRAWINGS AND SPECIFICATIONS ARE THE PROPERTY OF EDAC INC. AND SHALL NOT BE REPRODUCED, OR COPIED OR USED AS THE BASIS FOR THE MANUFACTURE OR SALE OF APPARATUS WITHOUT WRITTEN PERMISSION. | SCALE:                            | NTS         | SHEET :          | 2 OF 3 |
|                                                             |                                                                                                                                                                                                  | DRAWING                           | NUMBER      |                  | ISSUE  |
| YOUR CONNECTION TO QUALITY & SERVICE                        |                                                                                                                                                                                                  | 3                                 | 42 Assembly |                  | 1      |