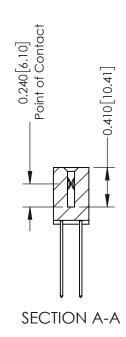

**Mounting Option** 

04-.156 (3.96) Dia. Mounting Holes

**Contact Detail** 

541-Wire Wrap .025 Sq.(0.64 Sq.) - Tail LG=.760(19.30) .100 [2.54] Contact Spacing x .200 [5.08] Row Spacing