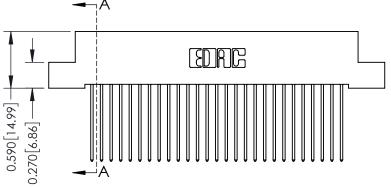

342 Assembly

THIS IS A C.A.D. GENERATED DRAWING DO NOT MAKE MANUAL REVISIONS TO MASTER. ISSUE NUMBER

ORIGINAL

1

| 342 / 392 Series Card Edge Connector<br>Contact Bend Detail |                                                                                                                                                                                                  | ACAD REFERENCE NO. 342 ENG MASTER |             |                  |        |
|-------------------------------------------------------------|--------------------------------------------------------------------------------------------------------------------------------------------------------------------------------------------------|-----------------------------------|-------------|------------------|--------|
|                                                             |                                                                                                                                                                                                  | DRAWN:                            | J.LEE       | DATE: OCT. 06/09 |        |
|                                                             |                                                                                                                                                                                                  | CHECKED:                          |             | DATE:            |        |
| TORONTO, ONTARIO                                            | THESE DRAWINGS AND SPECIFICATIONS ARE THE PROPERTY OF EDAC INC. AND SHALL NOT BE REPRODUCED, OR COPIED OR USED AS THE BASIS FOR THE MANUFACTURE OR SALE OF APPARATUS WITHOUT WRITTEN PERMISSION. | SCALE:                            | NTS         | SHEET :          | 2 OF 3 |
|                                                             |                                                                                                                                                                                                  | DRAWING                           | NUMBER      |                  | ISSUE  |
| YOUR CONNECTION TO QUALITY & SERVICE                        |                                                                                                                                                                                                  | 3                                 | 42 Assembly |                  | 1      |